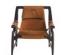

#### MACBETH

MAB.022.A armchair L 98 D 53 H 118 cm

Structure in steel and old-looking rattan. Cushion in fabric cat. B 18.55.