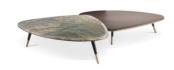

#### FITZROY

FIT.232.A central table L 140 D 88 H 36 cm

FIT.232.B central table

Structure in open-pore Travertino marble. Structural bars in matt brass. Coupled glass tops with logo (extra clear + smoky). L 225 D 38 H 51 cm