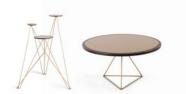

#### **CAMBERWELL**

CAM.232.A central table L 145 D 115 H 30 cm CAM.232.B

central table L 145 D 115 H 35 cm Curved top in tay wood tinted smoky grey or in Grey Cloudy onyx. Bronzed decorated profiles. Metal frame. Feet in black lacquered finishing with tips in bronzed wood.

#### DOYLE

DOE.232.A central table L 161 D 130 H 66 cm

Structure in metal with glossy brass finishing. Tops in metal with dark bronze, light bronze, glossy gold finishing.