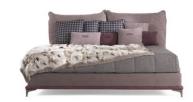

#### CLAPTON

CLP.312.A

bed for mattress 180x200 L 205 D 240 H 110 cm Structure in beech wood and foam.
Upholstery in leather cat. B L08.03 and leather cat. B L08.12.
Metal feet with black chromed finishing.

Available for mattress cm 180 x 200 and cm 200 x 200.