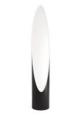

#### DOYLE

DOE.232.A central table L 161 D 130 H 66 cm

Structure in metal with glossy brass finishing. Tops in metal with dark bronze, light bronze, glossy gold finishing.