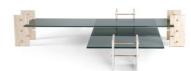

#### FITZROY

FIT.232.A central table L 140 D 88 H 36 cm

FIT.232.B central table

Structure in open-pore Travertino marble. Structural bars in matt brass. Coupled glass tops with logo (extra clear + smoky). L 225 D 38 H 51 cm

#### **FITZROY**

FIT.241.A bookcase L 130 D 38 H 212 cm Structure in open-pore travertino marble. Structural bars in matt brass. Coupled glass shelves (extra clear + smoky) with logo.