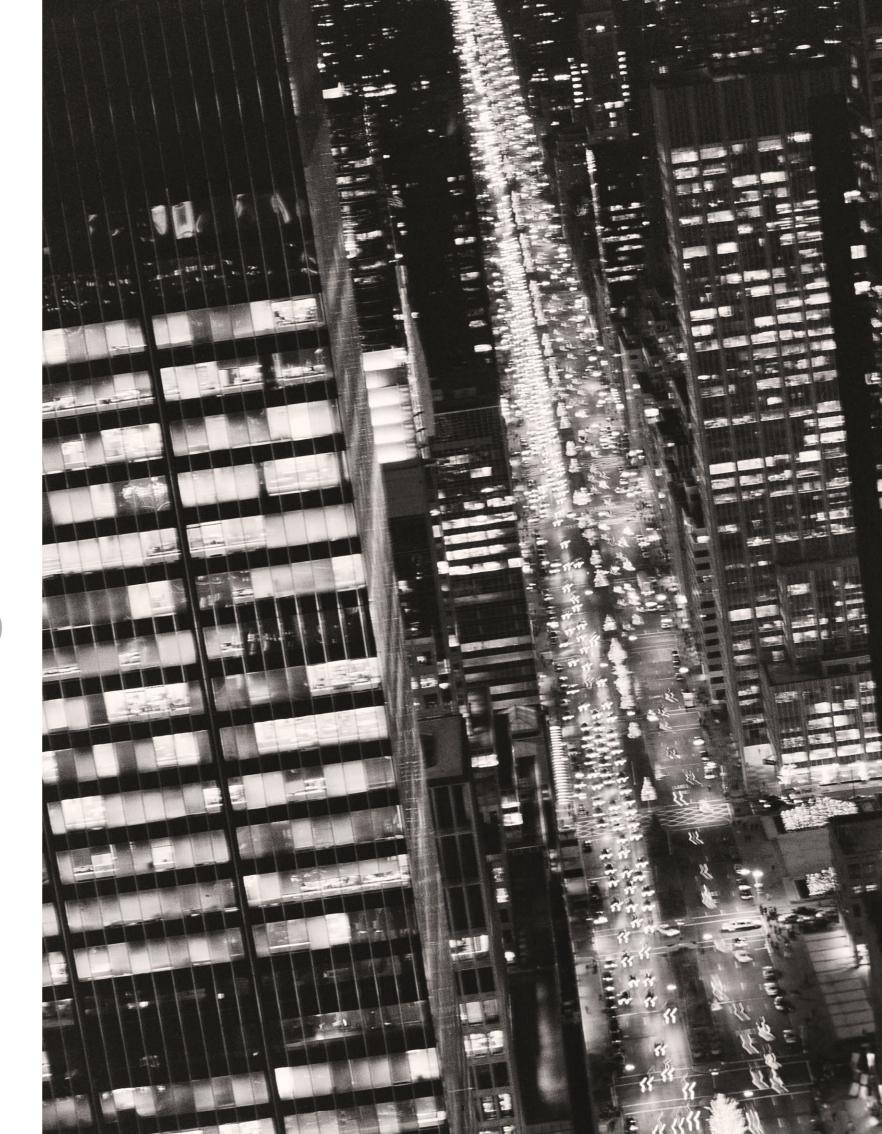

METROPOLITAN SCENOGRAPHIES

### GIANFRANCO FERRÉ HOME INTERIORS

URBAN ATMOSPHERES, CONTEMPORARY DESIGNS AND VINTAGE REFERENCES IN AN UNPRECEDENTED INTERPRETATION OF THE **METROPOLITAN** STYLE.

METROPOLITAN SCENOGRAPHIES

A FASCINATING
PROPOSAL INFUSED
WITH METROPOLITAN
SUGGESTIONS.
THE SMOKY COLOR
PALETTE, PLAYED
ON A SCALE OF
GREY HUES, BLACK,
BEIGE AND BLUE IS
ENRICHED WITH
LUMINOUS METAL
FINISHES.