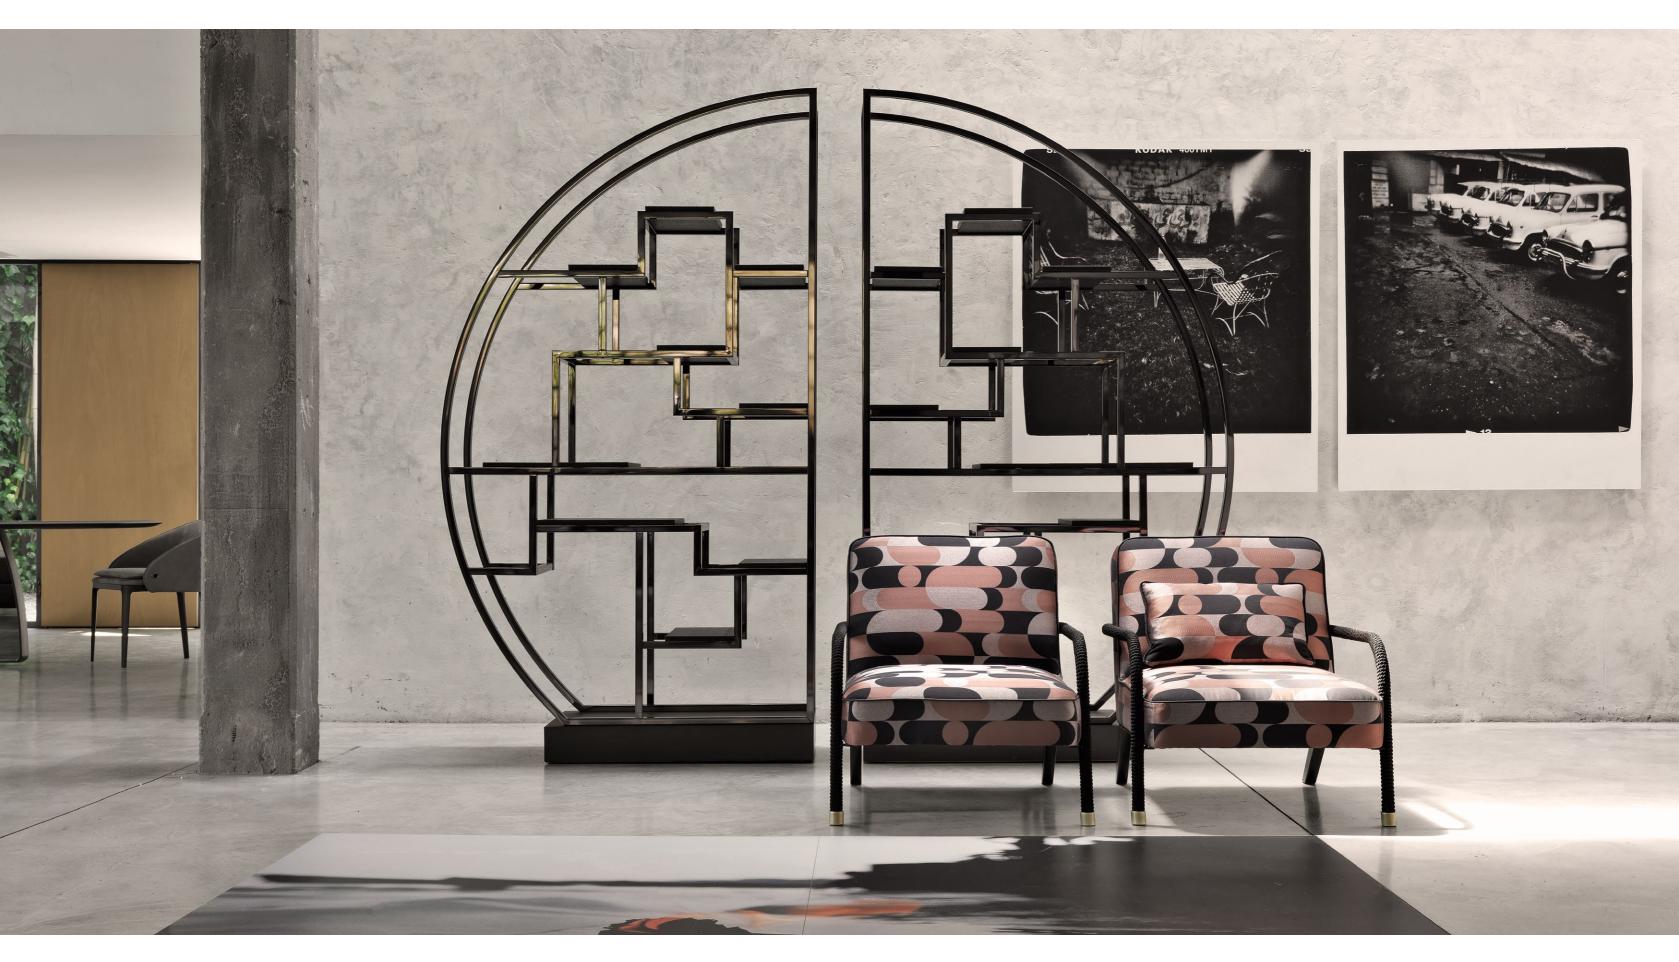

#### LOOP

L00.221.A armchair L 72 D 89 H 78 cm

Structure in beech wood and foam. Upholstery in fabric cat. A 19.03. Frame in metal. Arms and front legs in black rope. Back legs in black lacquered wood.

#### GRACIA

GRA.231.A

side table Ø 25 H 55 cm GRA.231.B side table

Ø 35 h 65 cm

Structure in metal and bronzed finishing. Base in black lacquered wood.

#### **PSYCO**

PSY.241.ALX bookcase L 250 D 45 H 230 cm Structure in brass. Black chromed finishing. Shelves covered in leather cat. B L.06.01. Base in black lacquered wood.