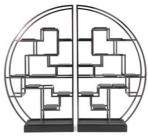

#### **PSYCO**

PSY.241.ALX bookcase L 250 D 45 H 230 cm Structure in brass. Black chromed finishing. Shelves covered in leather cat. B L.06.01. Base in black lacquered wood.