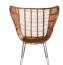

#### KALAMAJA

KAA.221.A L 75 D 80 H 83 cm Structure in solid beech wood tinted smoky grey. Upholstery in Brown Saddle leather. Cushions in leather cat. B L.08.09.