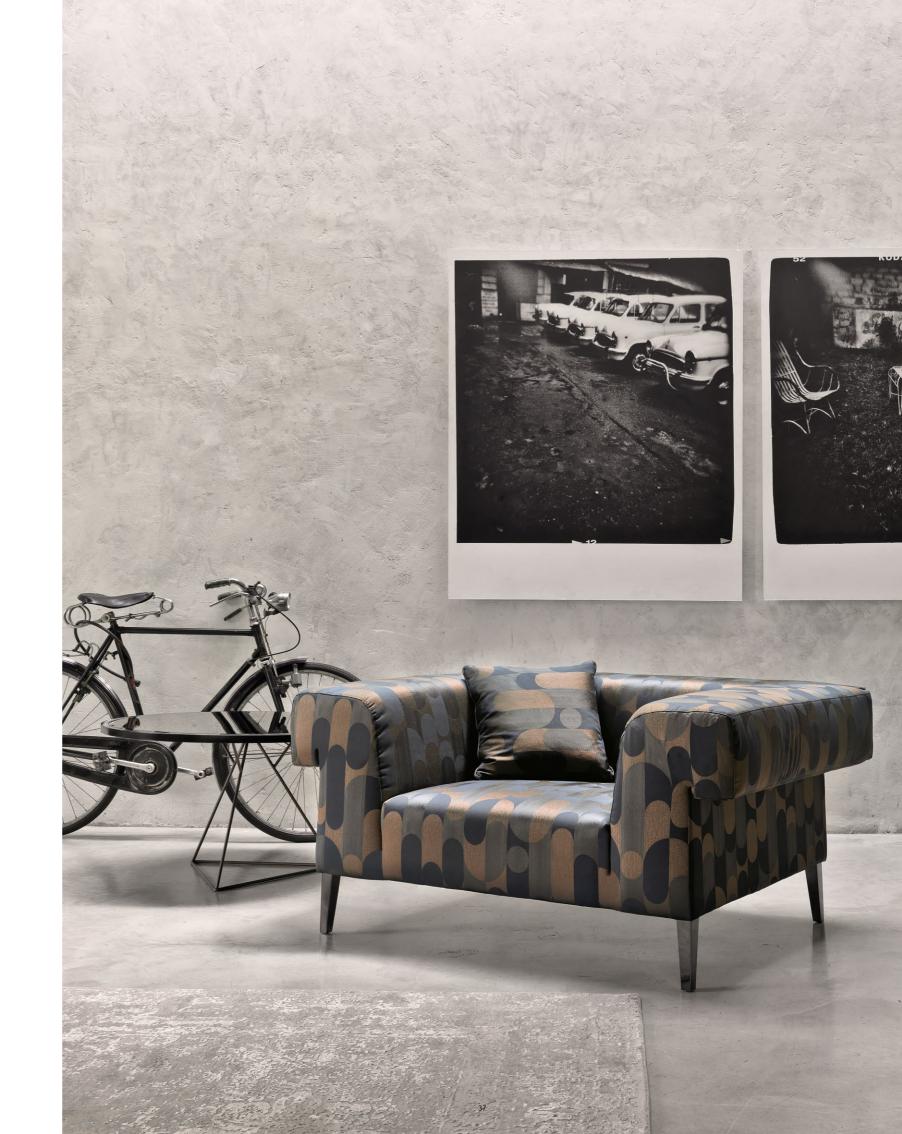

## HOUNDSTOOTH, PRINCE OF WALES AND PINSTRIPES

THE SPIRIT OF THE
COLLECTION IS CONVEYED
IN THE FABRICS BY THE
DECORATIVE THEMES
INSPIRED BY MENSWEAR,
GIANFRANCO FERRÉ'
SIGNATURE ELEMENTS.
THESE ARE COMBINED
WITH THE USE OF LEATHER
AND NUBUCK, MATERIALS
WHICH LEND THE
SOFAS AND ARMCHAIRS
A WELCOMING AND
COMFORTABLE LOOK.

## **DETAILS MATTER**

PEARL ARMCHAIR: **AN ORIGINAL HOURGLASS-SHAPED** PIECE OF FURNITURE CHARACTERIZED BY THE ALTERNATION OF **COMPONENTS WITH CHROME-PLATED LONDON SMOKE GREY** AND GLOSSY FINISH. THE SEAT UPHOLSTERY WITH HOUNDSTOOTH **FABRIC ADDS A FASHION-INSPIRED CHARM AND AN** URBAN NOTE.