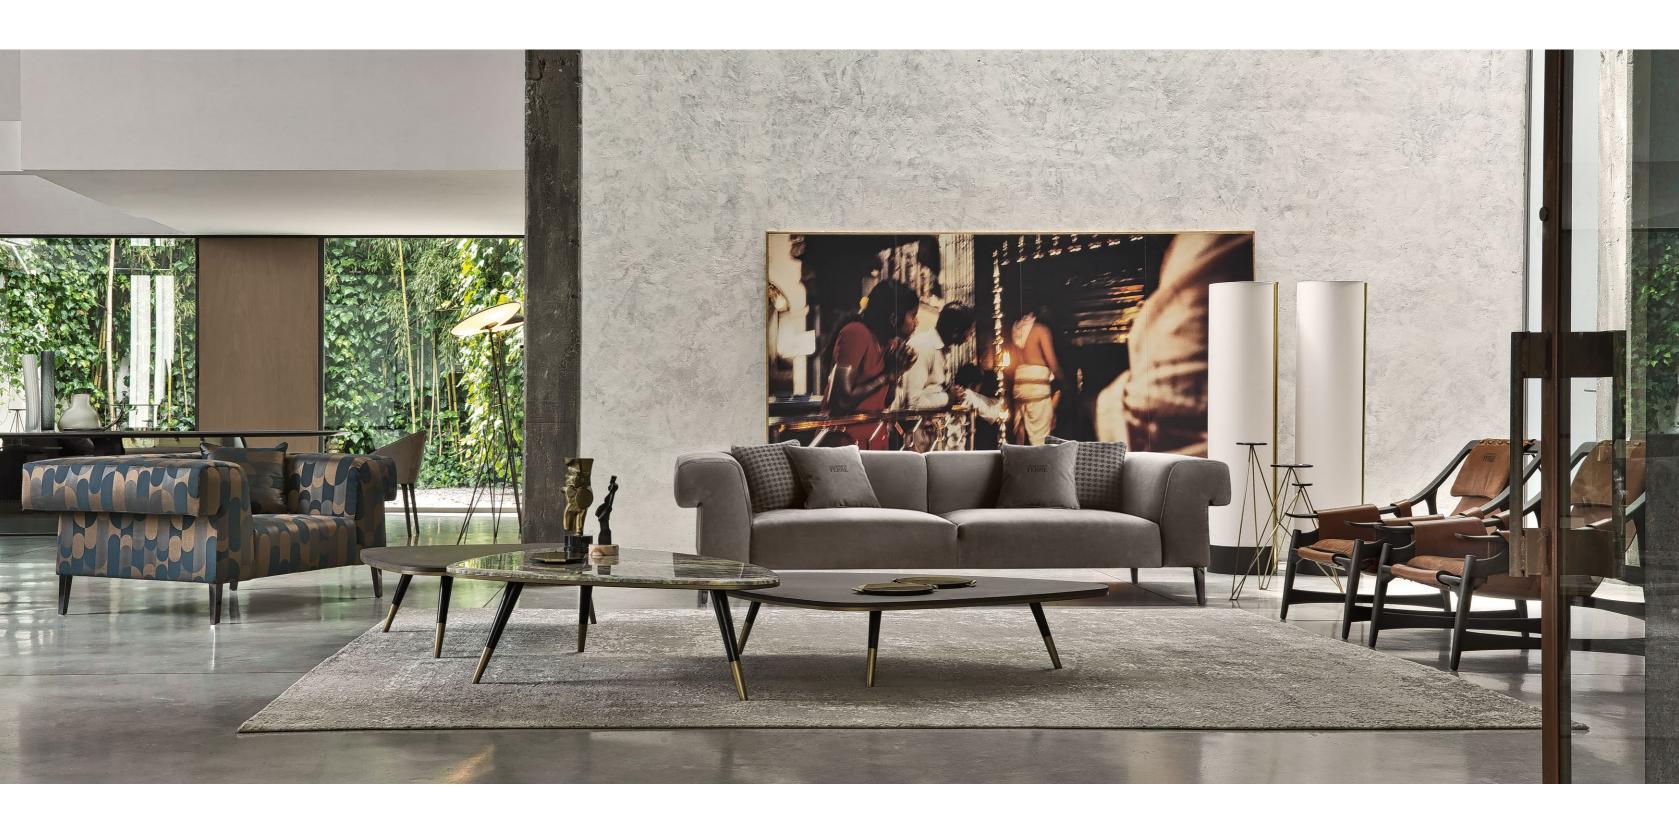

METROPOLITAN SCENOGRAPHIES

### GIANFRANCO FERRÉ HOME INTERIORS

URBAN ATMOSPHERES, CONTEMPORARY DESIGNS AND VINTAGE REFERENCES IN AN UNPRECEDENTED INTERPRETATION OF THE **METROPOLITAN** STYLE.

METROPOLITAN SCENOGRAPHIES

A FASCINATING
PROPOSAL INFUSED
WITH METROPOLITAN
SUGGESTIONS.
THE SMOKY COLOR
PALETTE, PLAYED
ON A SCALE OF
GREY HUES, BLACK,
BEIGE AND BLUE IS
ENRICHED WITH
LUMINOUS METAL
FINISHES.

## STRONG AND DISTINCTIVE CHARACTER

A MIX OF MATERIALS
ENHANCING THE
DUAL SOUL OF
THE COLLECTION:
METROPOLITAN
AND AMBITIOUS BUT
AT THE SAME TIME
COMFORTABLE
AND REFINED.

VINTAGE FEEL AND
METROPOLITAN
MOOD MEET IN
A COMBINATION
OF STYLES AND
MATERIALS. LIKE IN
THE FITZROY LINE,
WITH TRAVERTINE
AND BRASS FRAME
AND SMOKED GLASS
SHELVES: A MIX THAT
EPITOMIZES THE
INDUSTRIAL STYLE OF
THE COLLECTION.