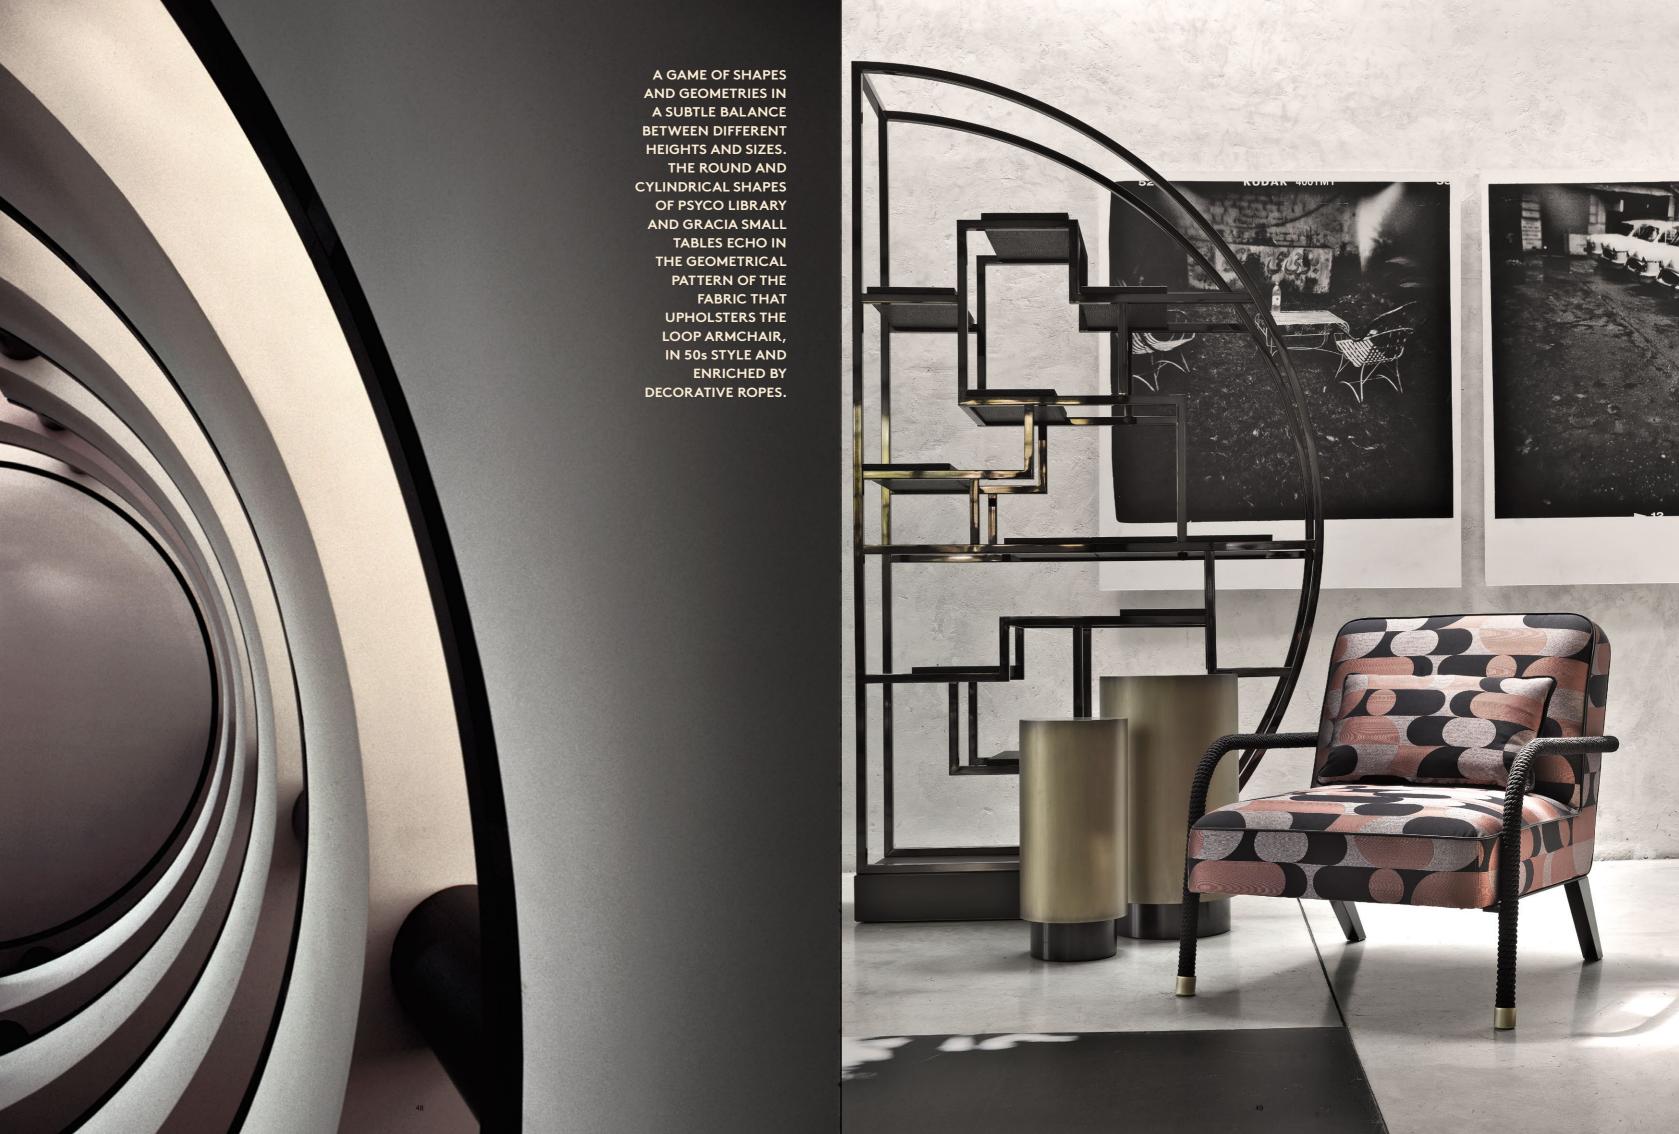

#### LOOP

L00.221.A armchair L 72 D 89 H 78 cm

Structure in beech wood and foam. Upholstery in fabric cat. A 19.03. Frame in metal. Arms and front legs in black rope. Back legs in black lacquered wood.

#### GRACIA

GRA.231.A

side table Ø 25 H 55 cm GRA.231.B side table

Ø 35 h 65 cm

Structure in metal and bronzed finishing. Base in black lacquered wood.

#### **PSYCO**

PSY.241.ALX bookcase L 250 D 45 H 230 cm Structure in brass. Black chromed finishing. Shelves covered in leather cat. B L.06.01. Base in black lacquered wood.