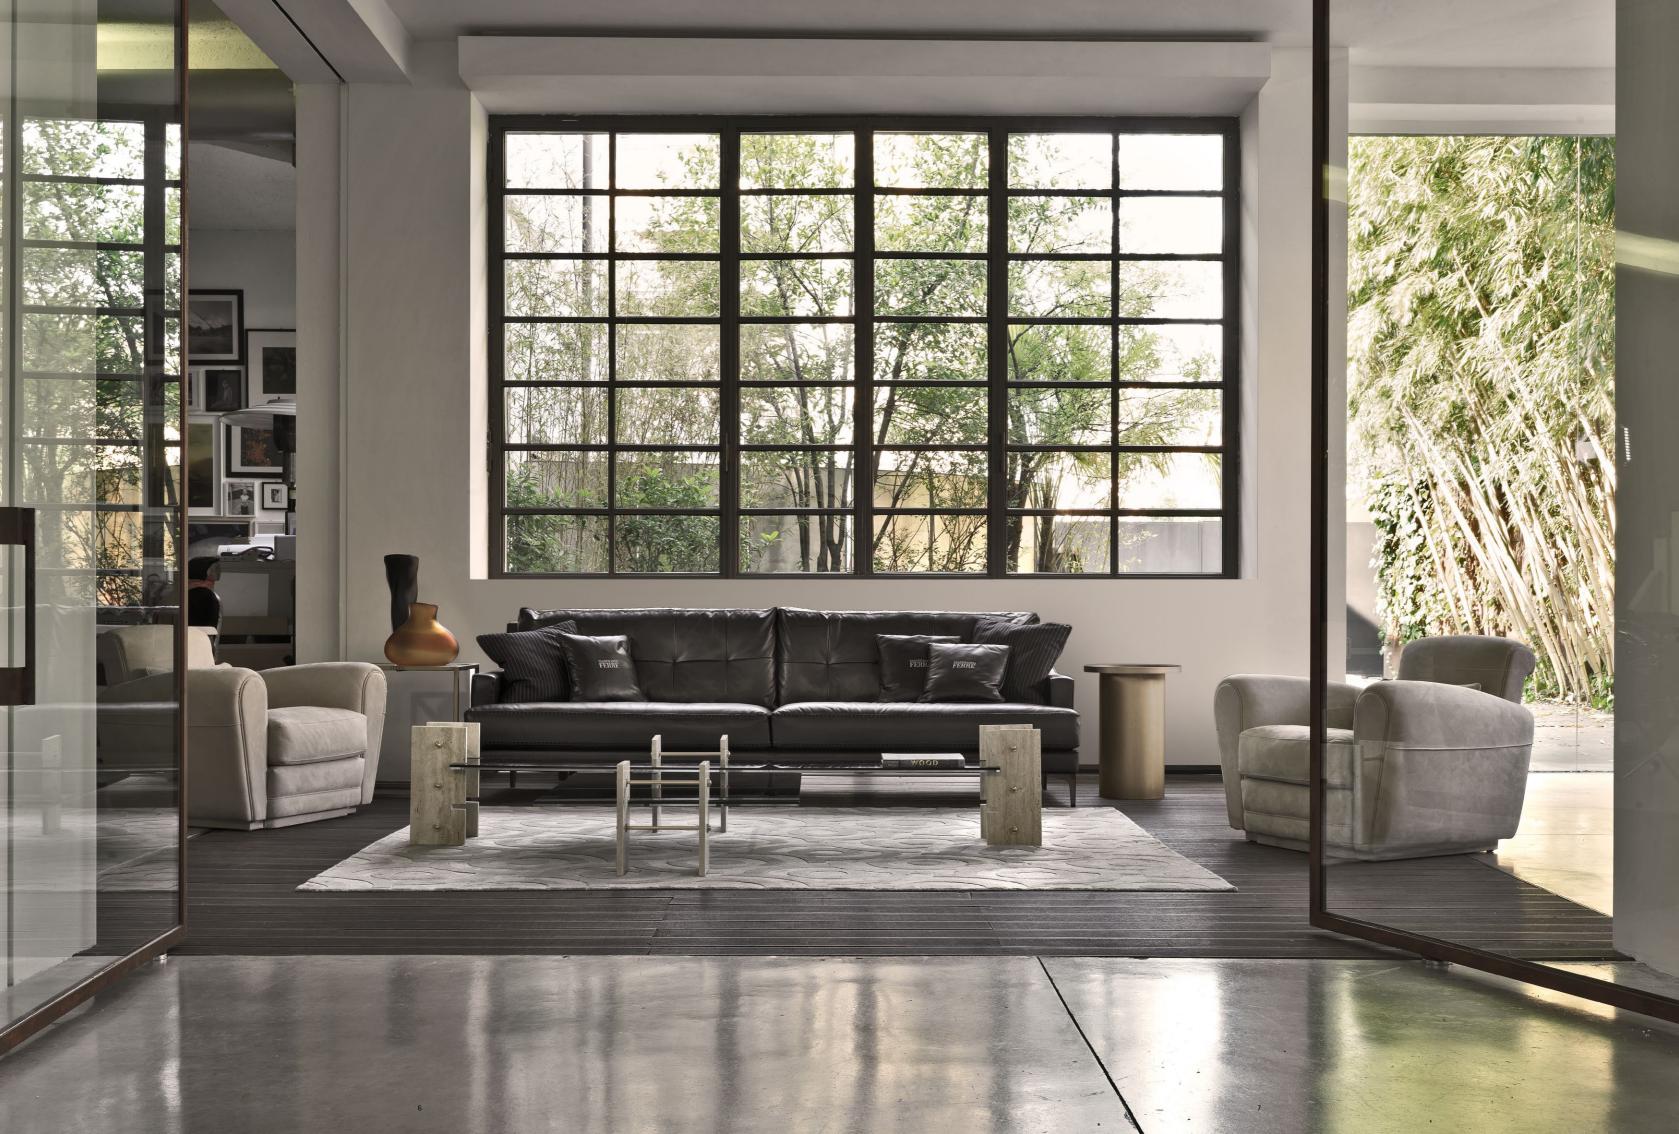

METROPOLITAN SCENOGRAPHIES

### GIANFRANCO FERRÉ HOME INTERIORS

URBAN ATMOSPHERES, CONTEMPORARY DESIGNS AND VINTAGE REFERENCES IN AN UNPRECEDENTED INTERPRETATION OF THE **METROPOLITAN** STYLE.

METROPOLITAN SCENOGRAPHIES

A FASCINATING
PROPOSAL INFUSED
WITH METROPOLITAN
SUGGESTIONS.
THE SMOKY COLOR
PALETTE, PLAYED
ON A SCALE OF
GREY HUES, BLACK,
BEIGE AND BLUE IS
ENRICHED WITH
LUMINOUS METAL
FINISHES.

## STRONG AND DISTINCTIVE CHARACTER

A MIX OF MATERIALS
ENHANCING THE
DUAL SOUL OF
THE COLLECTION:
METROPOLITAN
AND AMBITIOUS BUT
AT THE SAME TIME
COMFORTABLE
AND REFINED.

VINTAGE FEEL AND
METROPOLITAN
MOOD MEET IN
A COMBINATION
OF STYLES AND
MATERIALS. LIKE IN
THE FITZROY LINE,
WITH TRAVERTINE
AND BRASS FRAME
AND SMOKED GLASS
SHELVES: A MIX THAT
EPITOMIZES THE
INDUSTRIAL STYLE OF
THE COLLECTION.