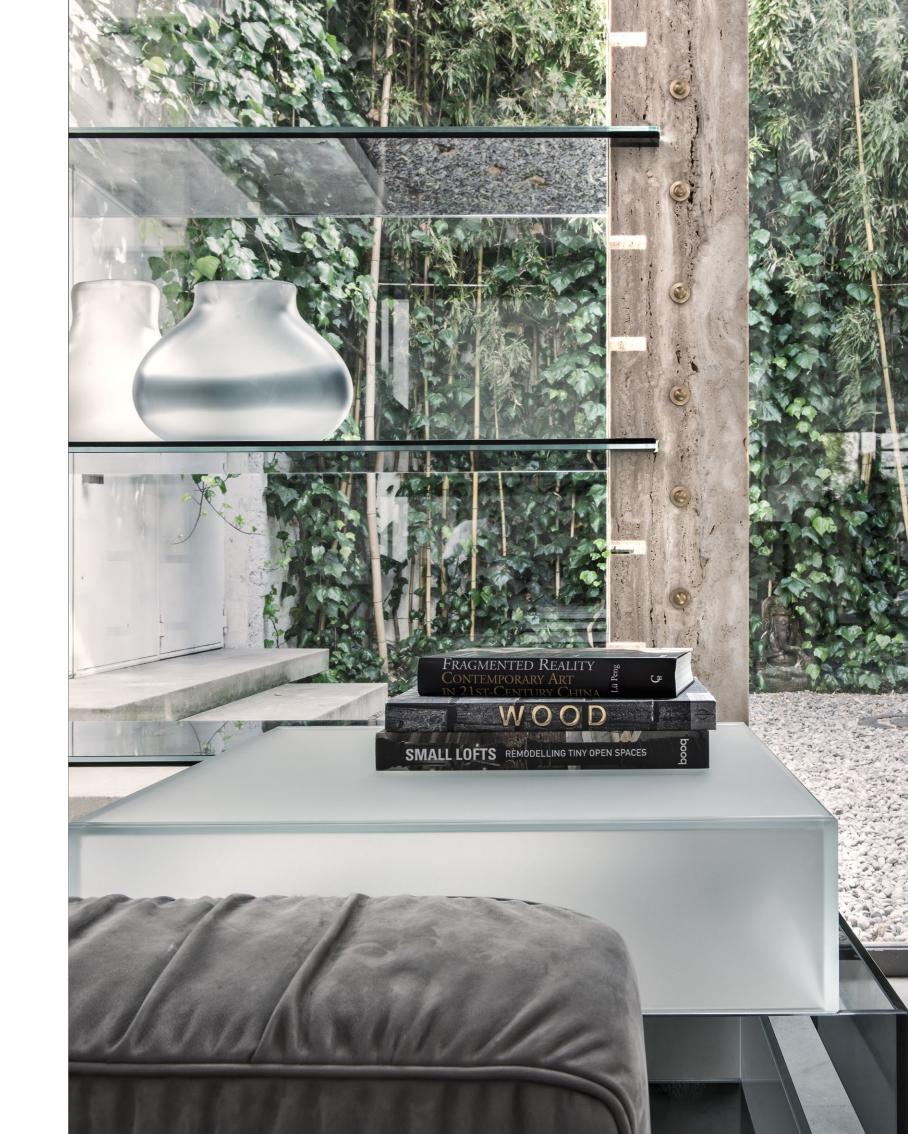

## STRONG AND DISTINCTIVE CHARACTER

A MIX OF MATERIALS
ENHANCING THE
DUAL SOUL OF
THE COLLECTION:
METROPOLITAN
AND AMBITIOUS BUT
AT THE SAME TIME
COMFORTABLE
AND REFINED.

VINTAGE FEEL AND
METROPOLITAN
MOOD MEET IN
A COMBINATION
OF STYLES AND
MATERIALS. LIKE IN
THE FITZROY LINE,
WITH TRAVERTINE
AND BRASS FRAME
AND SMOKED GLASS
SHELVES: A MIX THAT
EPITOMIZES THE
INDUSTRIAL STYLE OF
THE COLLECTION.