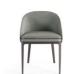

## **DETAILS MATTER**

PEARL ARMCHAIR: **AN ORIGINAL HOURGLASS-SHAPED** PIECE OF FURNITURE CHARACTERIZED BY THE ALTERNATION OF **COMPONENTS WITH CHROME-PLATED LONDON SMOKE GREY** AND GLOSSY FINISH. THE SEAT UPHOLSTERY WITH HOUNDSTOOTH **FABRIC ADDS A FASHION-INSPIRED CHARM AND AN** URBAN NOTE.