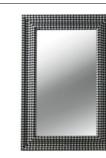

#### **BYRON**

BYR.524.A stand mirror L 160 D 10 H 250 cm

Structure in ayous wood with frame covered in fabric cat. A 19.05. Natural mirror.