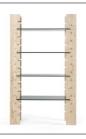

#### **FITZROY**

FIT.241.A bookcase L 130 D 38 H 212 cm Structure in open-pore travertino marble. Structural bars in matt brass. Coupled glass shelves (extra clear + smoky) with logo.