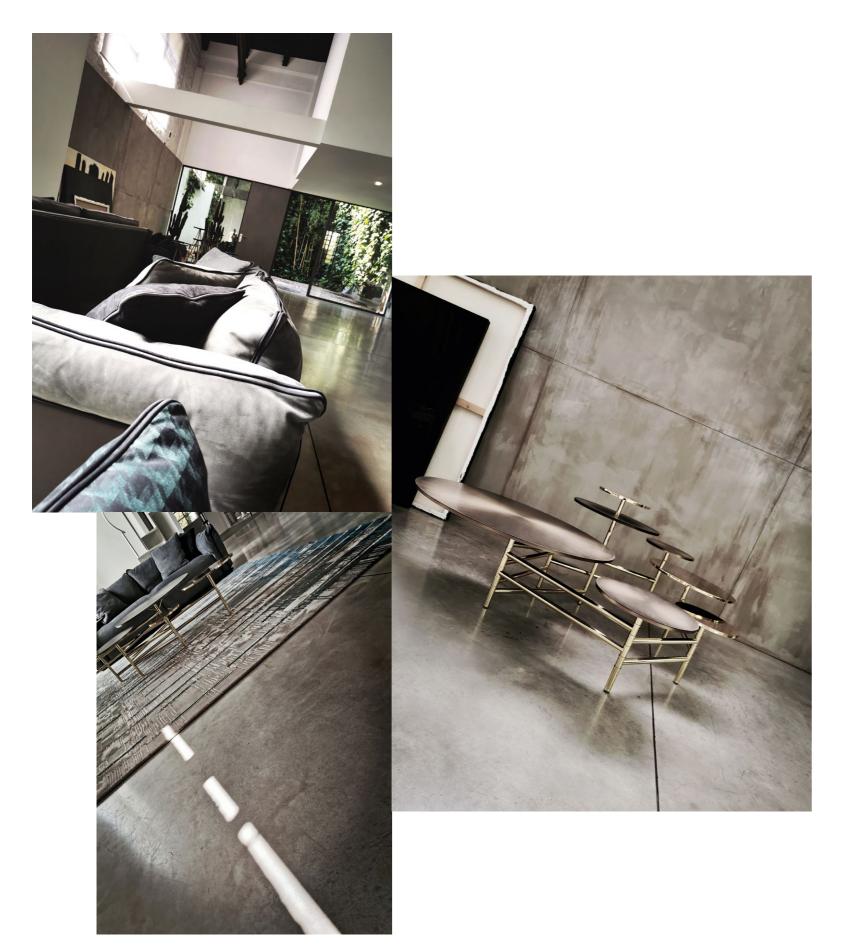

## STRONG AND DISTINCTIVE CHARACTER

A MIX OF MATERIALS
ENHANCING THE
DUAL SOUL OF
THE COLLECTION:
METROPOLITAN
AND AMBITIOUS BUT
AT THE SAME TIME
COMFORTABLE
AND REFINED.

VINTAGE FEEL AND
METROPOLITAN
MOOD MEET IN
A COMBINATION
OF STYLES AND
MATERIALS. LIKE IN
THE FITZROY LINE,
WITH TRAVERTINE
AND BRASS FRAME
AND SMOKED GLASS
SHELVES: A MIX THAT
EPITOMIZES THE
INDUSTRIAL STYLE OF
THE COLLECTION.

THE CONTRAST **BETWEEN SHINY** AND ROUGH **SURFACES IS EXPRESSED IN** THE DOYLE TABLE IN A BLEND OF **DIFFERENT METAL** FINISHES, SUCH AS DARK BRONZE, LIGHT BRONZE AND **GLOSSY GOLD FOR** THE TOPS **AND GLOSSY BRASS FOR THE** STRUCTURE.

#### DOYLE

DOE.232.A central table L 161 D 130 H 66 cm

Structure in metal with glossy brass finishing. Tops in metal with dark bronze, light bronze, glossy gold finishing.