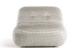

#### MINI

(2)

MIN.561.A

L 40 D 40 H 40 cm

**MIN.561.B** pouf L 45 D 45 H 45 cm Structure in wood. Upholstery in fabric cat. A 19.03 (1). Upholstery in fabric cat. A 19.11 (2).