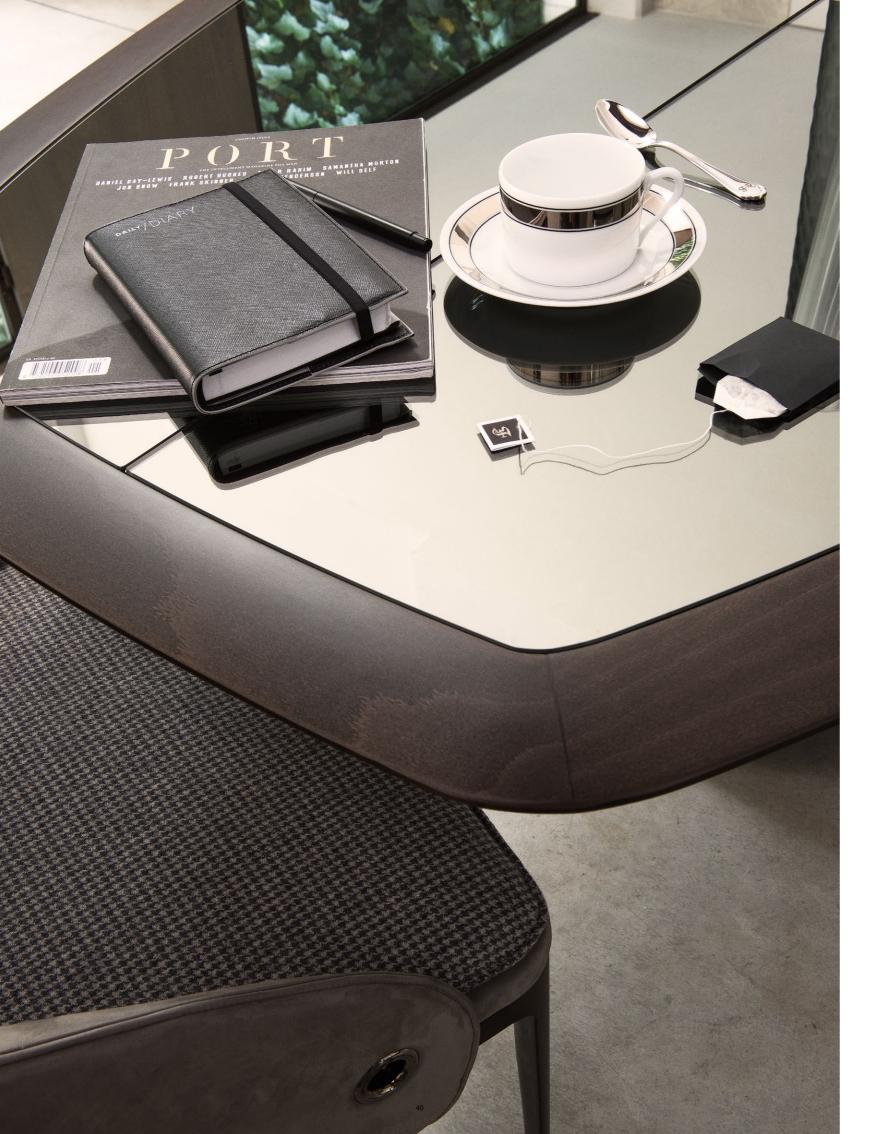

THE TRANSPARENCY
OF GLASS MEETS THE
USE OF DECORATIVE
THEMES INSPIRED
BY MENSWEAR,
SIGNATURE
ELEMENTS OF THE
BRAND'S CREATIVE
HERITAGE, LIKE THE
HOUNDSTOOTH
PATTERN THAT
CHARACTERIZES THE
ECHO PARK SMALL
TABLE.