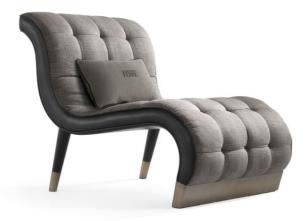

## **DETAILS MATTER**

PEARL ARMCHAIR: **AN ORIGINAL HOURGLASS-SHAPED** PIECE OF FURNITURE CHARACTERIZED BY THE ALTERNATION OF **COMPONENTS WITH CHROME-PLATED LONDON SMOKE GREY** AND GLOSSY FINISH. THE SEAT UPHOLSTERY WITH HOUNDSTOOTH **FABRIC ADDS A FASHION-INSPIRED CHARM AND AN** URBAN NOTE.

#### **PEARL**

PEA.221.A L 72 D 61 H 65 cm Structure in metal and foam. Upholstery in leather cat. B L15.02 Pied de Poule Tortora. Black chromed finishing.