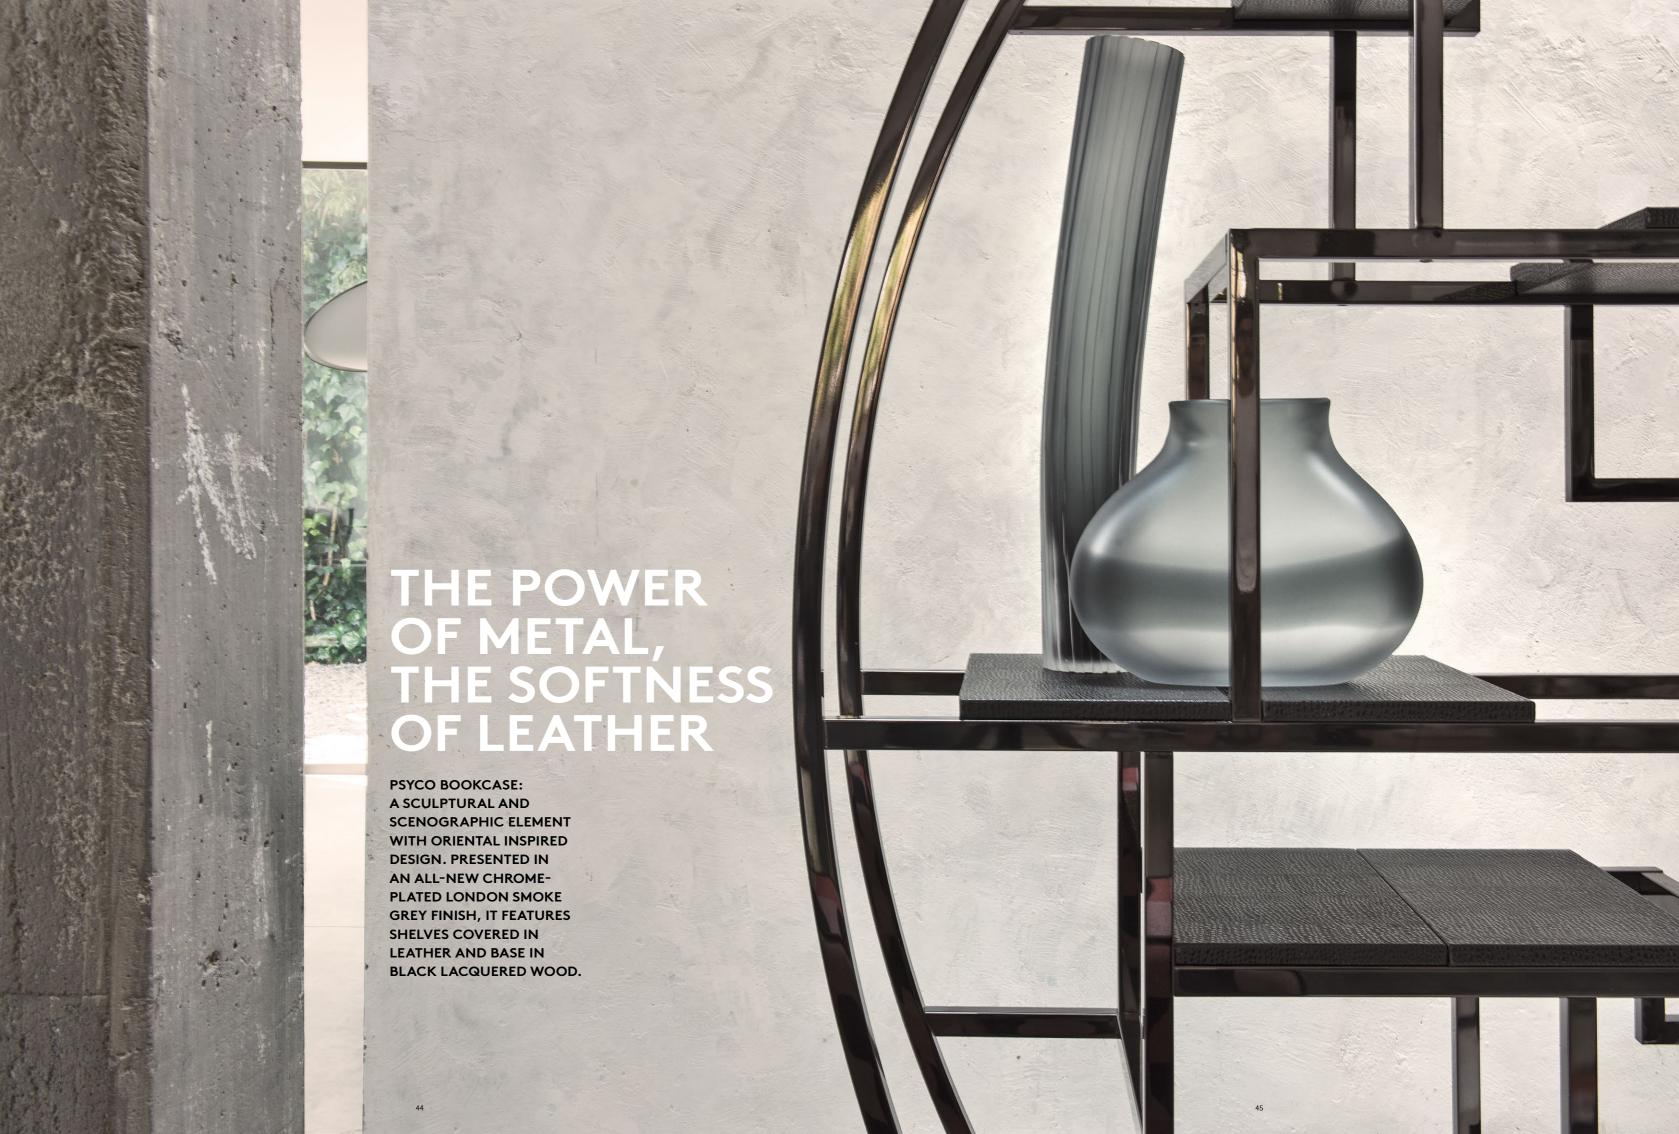

#### **PSYCO**

PSY.241.ALX bookcase L 250 D 45 H 230 cm Structure in brass. Black chromed finishing. Shelves covered in leather cat. B L.06.01. Base in black lacquered wood.