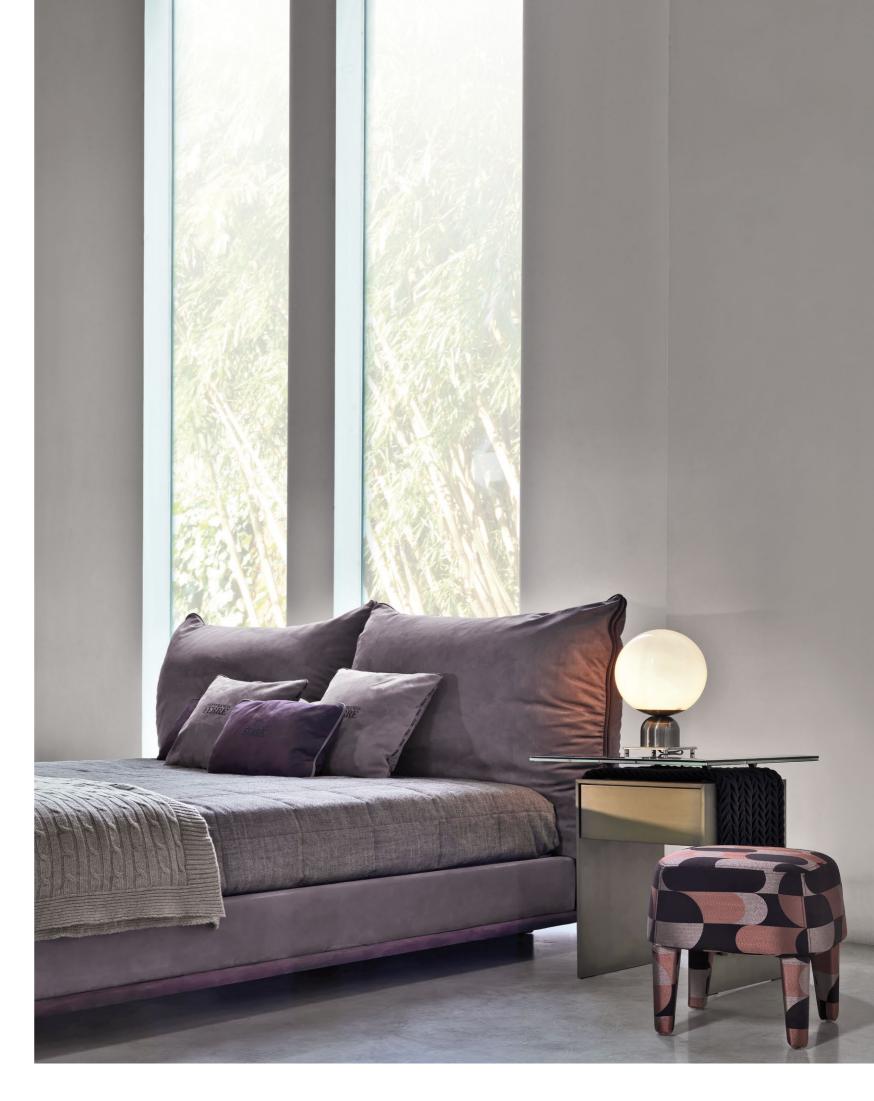

### GIANFRANCO FERRÉ HOME INTERIORS

URBAN ATMOSPHERES, CONTEMPORARY DESIGNS AND VINTAGE REFERENCES IN AN UNPRECEDENTED INTERPRETATION OF THE **METROPOLITAN** STYLE.

METROPOLITAN SCENOGRAPHIES

A FASCINATING
PROPOSAL INFUSED
WITH METROPOLITAN
SUGGESTIONS.
THE SMOKY COLOR
PALETTE, PLAYED
ON A SCALE OF
GREY HUES, BLACK,
BEIGE AND BLUE IS
ENRICHED WITH
LUMINOUS METAL
FINISHES.

## STRONG AND DISTINCTIVE CHARACTER

A MIX OF MATERIALS
ENHANCING THE
DUAL SOUL OF
THE COLLECTION:
METROPOLITAN
AND AMBITIOUS BUT
AT THE SAME TIME
COMFORTABLE
AND REFINED.

VINTAGE FEEL AND
METROPOLITAN
MOOD MEET IN
A COMBINATION
OF STYLES AND
MATERIALS. LIKE IN
THE FITZROY LINE,
WITH TRAVERTINE
AND BRASS FRAME
AND SMOKED GLASS
SHELVES: A MIX THAT
EPITOMIZES THE
INDUSTRIAL STYLE OF
THE COLLECTION.