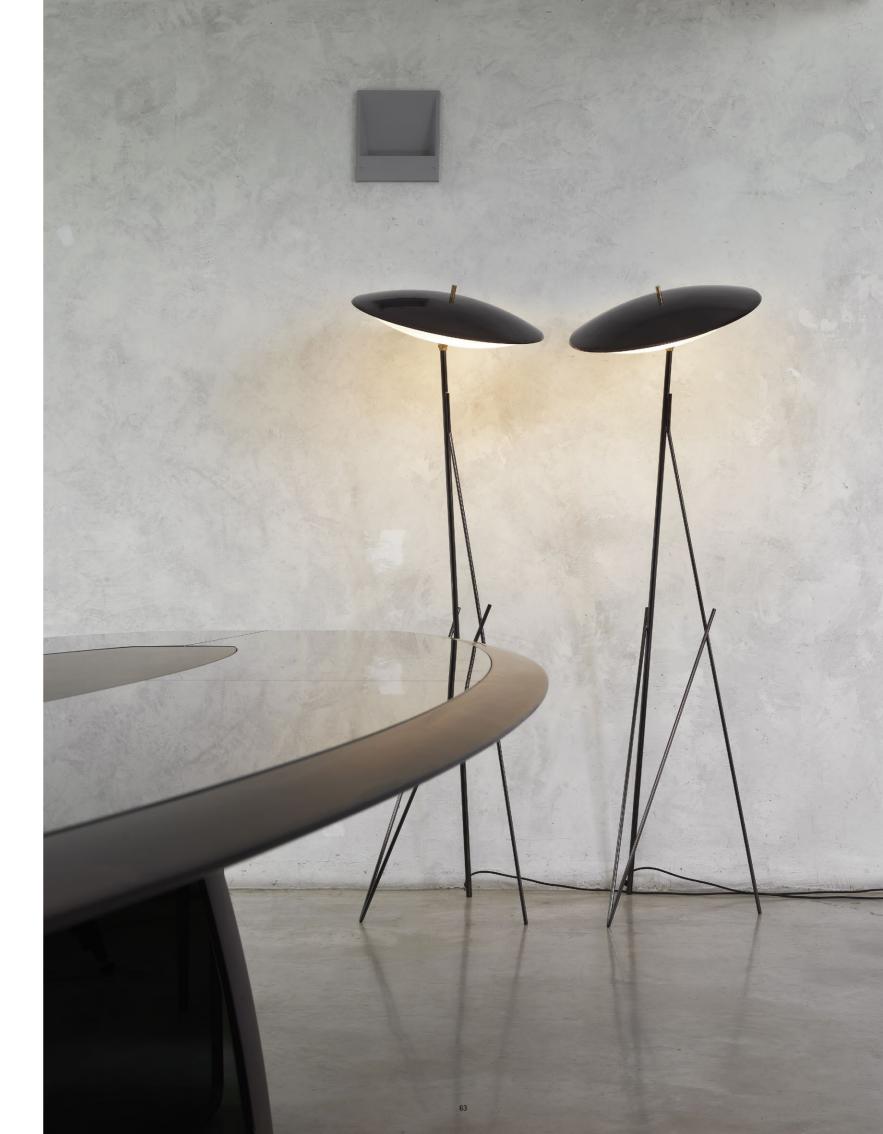

# A METROPOLITAN STYLES THAT COMES FROM THE UNION OF DIFFERENT MATERIALS

INSPIRED BY 50<sup>S</sup>
MID-CENTURY
MODERN LAMPS,
LAPA BOASTS A
SLENDER DESIGN
AND A RETRO-CHIC
CHARM. THE BLACK
CHROME FINISH AND
THE SHAPE OF THE
SHADES RECALLING
THE CYMBALS
CONTRIBUTE TO
EVOKE A TYPICAL
NEW YORK CITY JAZZ
AMBIENCE.

### **NOTES FROM A JAZZ CLUB**

#### LAPA

LAP.622.A floor lamp Ø 60 H 155 cm Structure in metal with black chrome finishing. Shade in white opaline glass with top in metal with black chrome finishing. Led light.