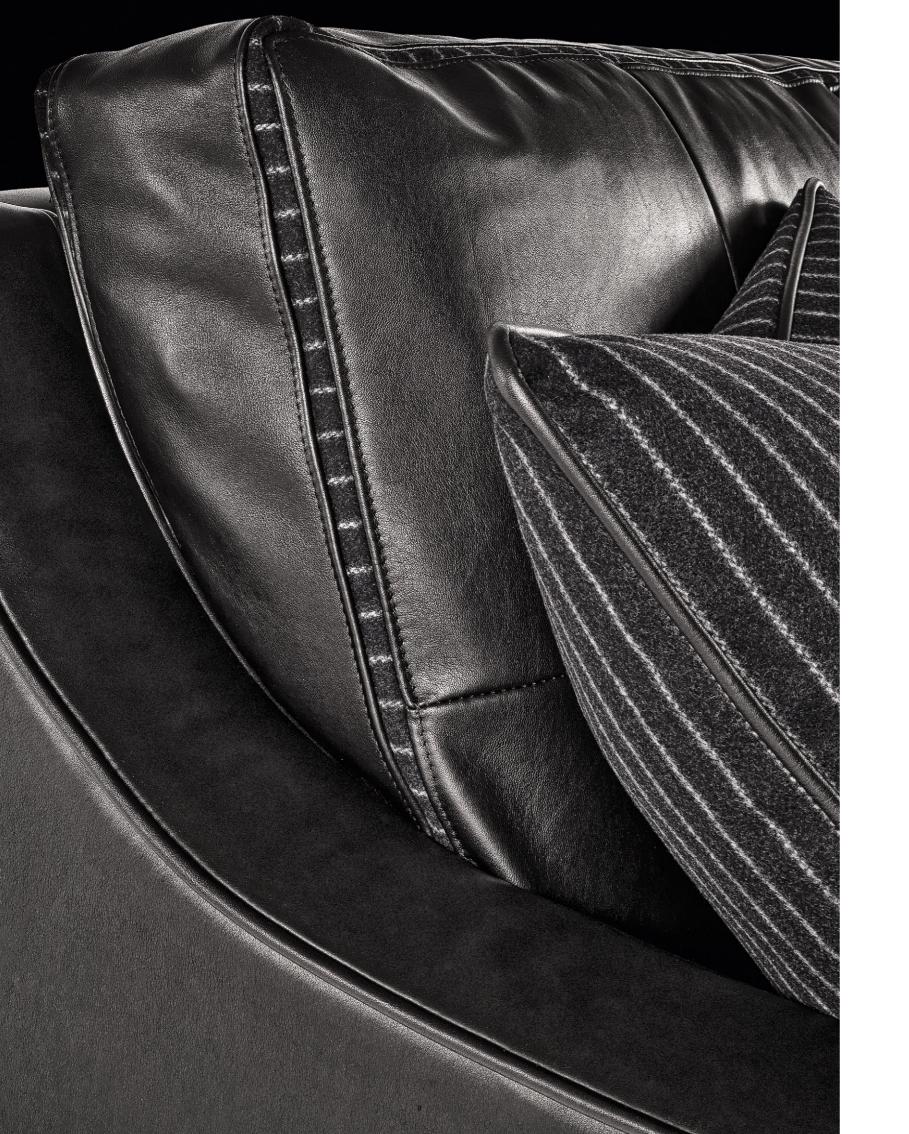

## HOUNDSTOOTH, PRINCE OF WALES AND PINSTRIPES

THE SPIRIT OF THE
COLLECTION IS CONVEYED
IN THE FABRICS BY THE
DECORATIVE THEMES
INSPIRED BY MENSWEAR,
GIANFRANCO FERRÉ'
SIGNATURE ELEMENTS.
THESE ARE COMBINED
WITH THE USE OF LEATHER
AND NUBUCK, MATERIALS
WHICH LEND THE
SOFAS AND ARMCHAIRS
A WELCOMING AND
COMFORTABLE LOOK.