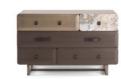

#### **FIVE POINTS**

FIV.324.A chest of drawers L 130 D 50 H 81 cm Structure in tay wood tinted smoky grey.
Front drawers and curved doors in tay wood / Grey Cloudy onyx / wood with bronzed finishing. Internal structure and shelves covered with black microfiber. Base in metal with bronzed finishing. Handles in black metal and brown leather.