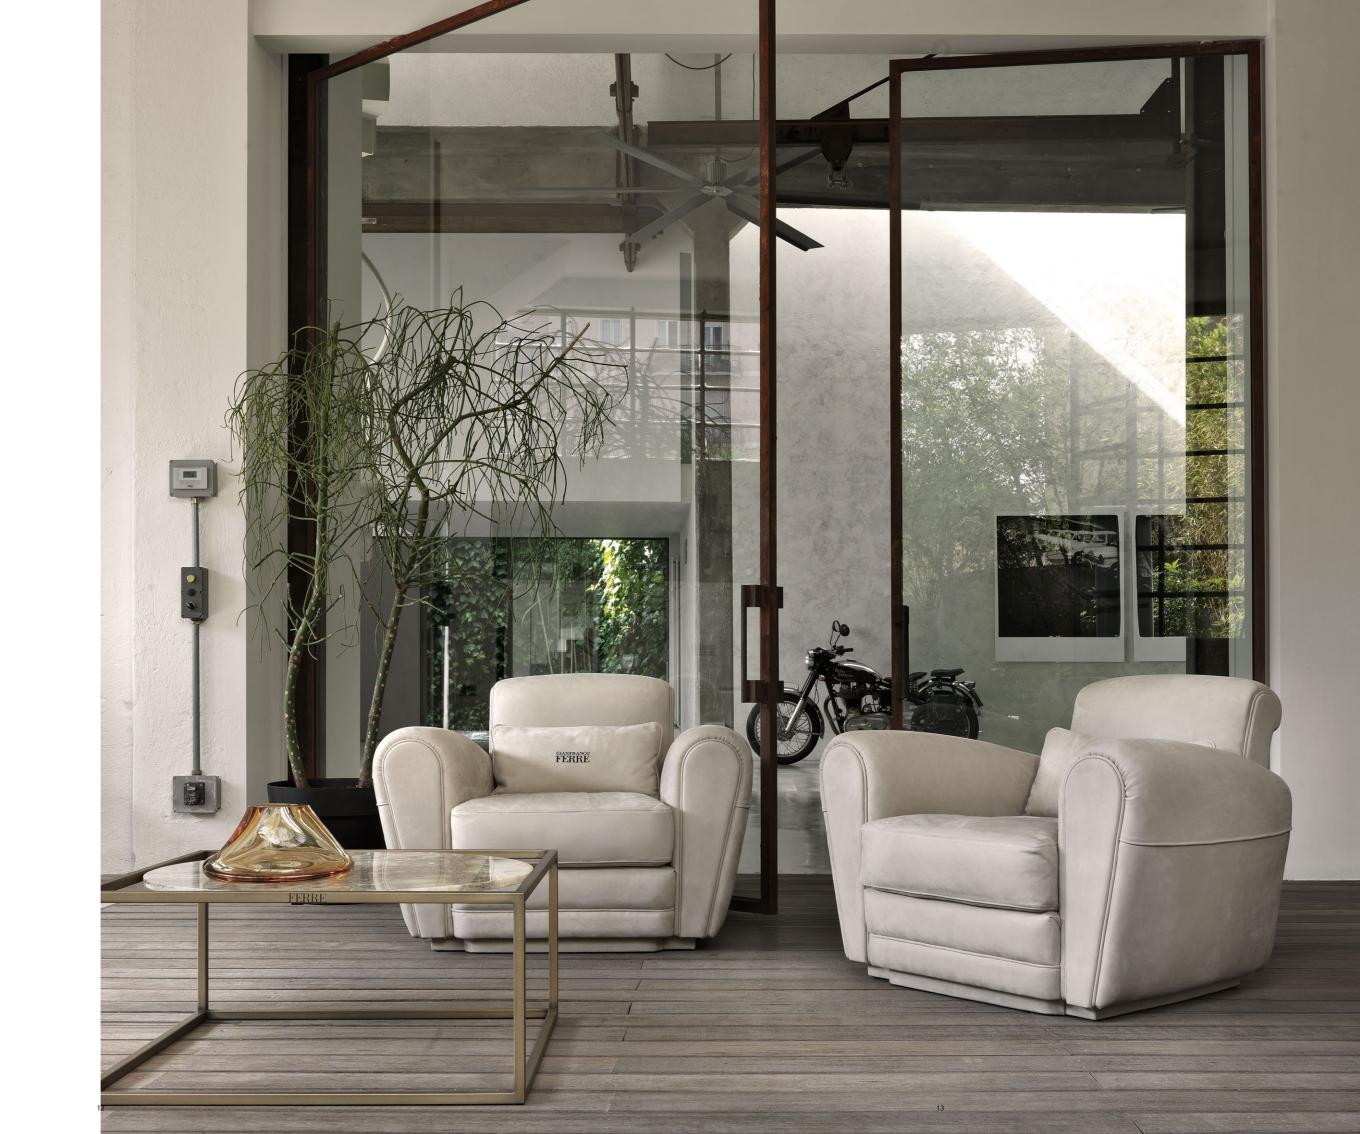

## HOUNDSTOOTH, PRINCE OF WALES AND PINSTRIPES

THE SPIRIT OF THE
COLLECTION IS CONVEYED
IN THE FABRICS BY THE
DECORATIVE THEMES
INSPIRED BY MENSWEAR,
GIANFRANCO FERRÉ'
SIGNATURE ELEMENTS.
THESE ARE COMBINED
WITH THE USE OF LEATHER
AND NUBUCK, MATERIALS
WHICH LEND THE
SOFAS AND ARMCHAIRS
A WELCOMING AND
COMFORTABLE LOOK.