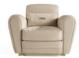

## **DETAILS MATTER**

PEARL ARMCHAIR: **AN ORIGINAL HOURGLASS-SHAPED** PIECE OF FURNITURE CHARACTERIZED BY THE ALTERNATION OF **COMPONENTS WITH CHROME-PLATED LONDON SMOKE GREY** AND GLOSSY FINISH. THE SEAT UPHOLSTERY WITH HOUNDSTOOTH **FABRIC ADDS A FASHION-INSPIRED CHARM AND AN** URBAN NOTE.

#### **PEARL**

PEA.221.A L 72 D 61 H 65 cm Structure in metal and foam. Upholstery in leather cat. B L15.02 Pied de Poule Tortora. Black chromed finishing.