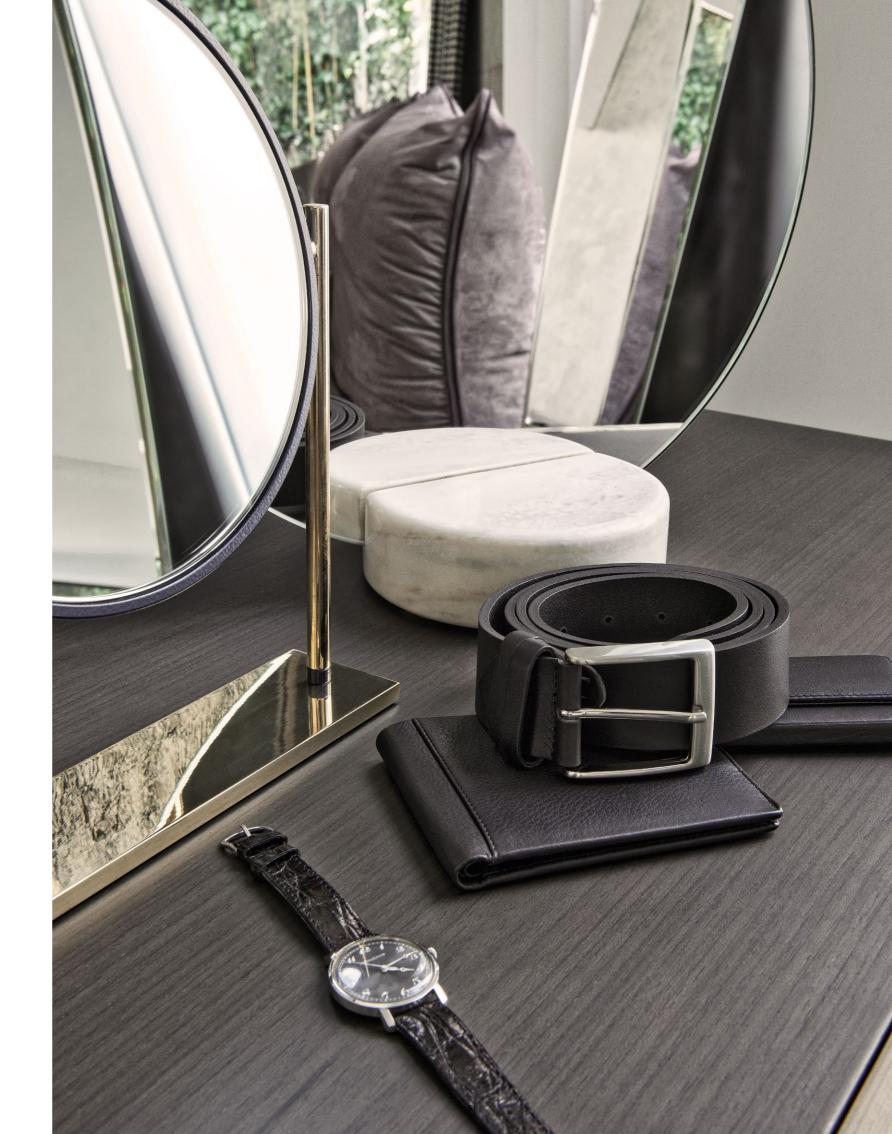

THE TRANSPARENCY
OF GLASS MEETS THE
USE OF DECORATIVE
THEMES INSPIRED
BY MENSWEAR,
SIGNATURE
ELEMENTS OF THE
BRAND'S CREATIVE
HERITAGE, LIKE THE
HOUNDSTOOTH
PATTERN THAT
CHARACTERIZES THE
ECHO PARK SMALL
TABLE.

## HOUNDSTOOTH, PRINCE OF WALES AND PINSTRIPES

THE SPIRIT OF THE
COLLECTION IS CONVEYED
IN THE FABRICS BY THE
DECORATIVE THEMES
INSPIRED BY MENSWEAR,
GIANFRANCO FERRÉ'
SIGNATURE ELEMENTS.
THESE ARE COMBINED
WITH THE USE OF LEATHER
AND NUBUCK, MATERIALS
WHICH LEND THE
SOFAS AND ARMCHAIRS
A WELCOMING AND
COMFORTABLE LOOK.