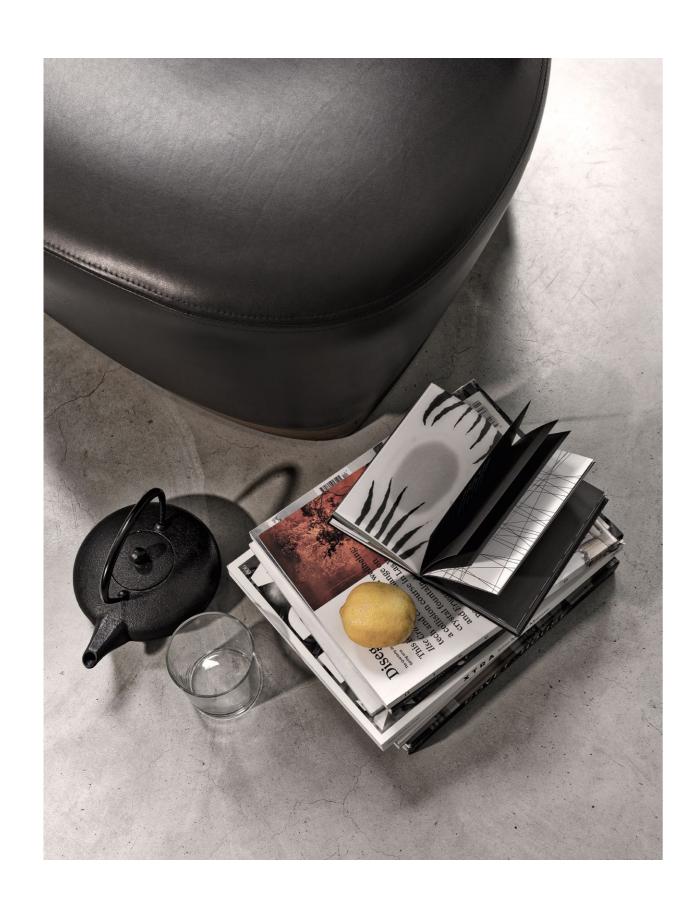

* STRUCTURE.

### A BLEND OF TEXTURES AND FINISHES











WYNWOOD
SMOKED MIRROR
AND SMOKY
GRAY FINISH
FOR A TABLE
EXUDING TIMELESS
CHARM AND
METROPOLITAN
APPEAL.







## HOUNDSTOOTH, PRINCE OF WALES AND PINSTRIPES

THE SPIRIT OF THE
COLLECTION IS CONVEYED
IN THE FABRICS BY THE
DECORATIVE THEMES
INSPIRED BY MENSWEAR,
GIANFRANCO FERRÉ'
SIGNATURE ELEMENTS.
THESE ARE COMBINED
WITH THE USE OF LEATHER
AND NUBUCK, MATERIALS
WHICH LEND THE
SOFAS AND ARMCHAIRS
A WELCOMING AND
COMFORTABLE LOOK.











FINE MARBLES, **PRECIOUS WOODS AND BRIGHT METALLIC** FINISHES. A SPECIAL COMBINATION OF MATERIALS **FOR A FURNITURE** PROPOSAL WITH A **METROPOLITAN AND** UNCONVENTIONAL CHARM, WHERE CRAFTSMANSHIP, **HIGH QUALITY** OF MATERIALS AND ATTENTION TO DETAILS MEET.

## **DETAILS MATTER**















PEARL ARMCHAIR: **AN ORIGINAL HOURGLASS-SHAPED** PIECE OF FURNITURE CHARACTERIZED BY THE ALTERNATION OF **COMPONENTS WITH CHROME-PLATED LONDON SMOKE GREY** AND GLOSSY FINISH. THE SEAT UPHOLSTERY WITH HOUNDSTOOTH **FABRIC ADDS A FASHION-INSPIRED CHARM AND AN** URBAN NOTE.

# A METROPOLITAN STYLES THAT COMES FROM THE UNION OF DIFFERENT MATERIALS





INSPIRED BY 50<sup>S</sup>
MID-CENTURY
MODERN LAMPS,
LAPA BOASTS A
SLENDER DESIGN
AND A RETRO-CHIC
CHARM. THE BLACK
CHROME FINISH AND
THE SHAPE OF THE
SHADES RECALLING
THE CYMBALS
CONTRIBUTE TO
EVOKE A TYPICAL
NEW YORK CITY JAZZ
AMBIENCE.

### **NOTES FROM A JAZZ CLUB**











#### CLAPTON



CLA.211.B 3-seater sofa L 249 D 95 H 85 cm Structure in beech and foam. Upholstery in leather cat. B L.08.07 with double piping in leather cat. B L