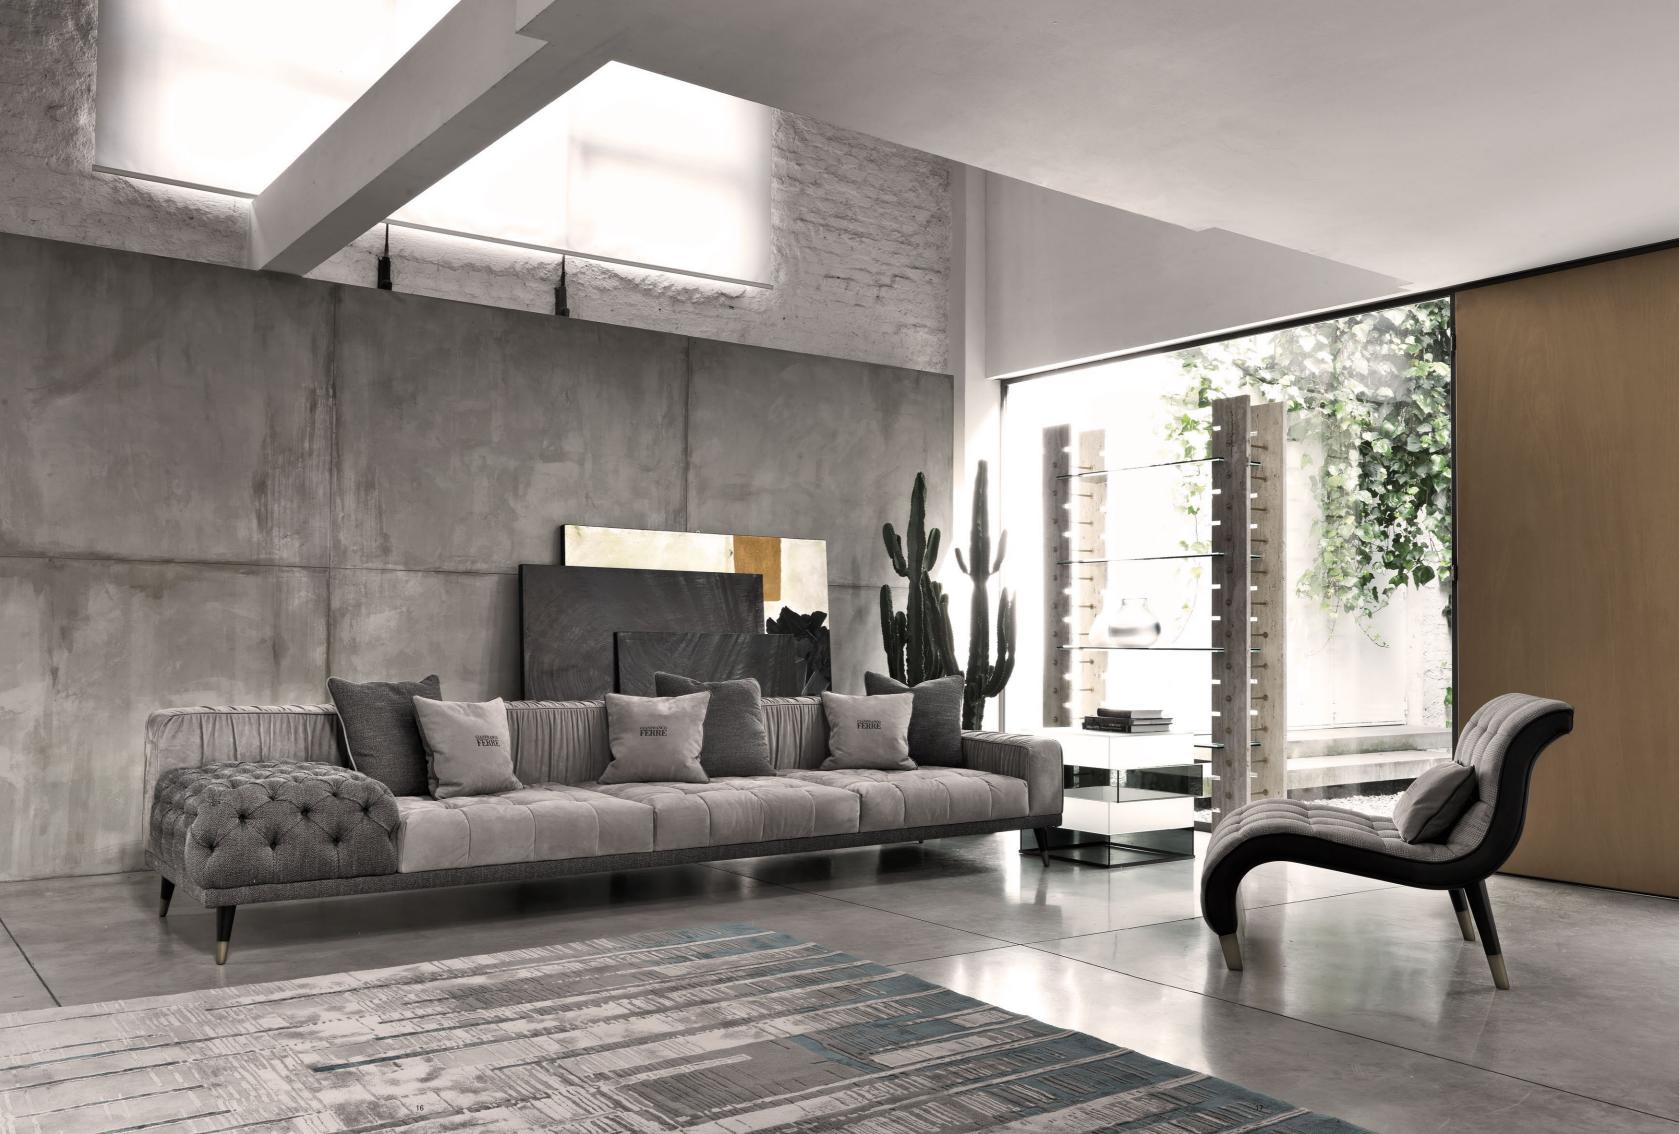

### GIANFRANCO FERRÉ HOME INTERIORS

URBAN ATMOSPHERES, CONTEMPORARY DESIGNS AND VINTAGE REFERENCES IN AN UNPRECEDENTED INTERPRETATION OF THE **METROPOLITAN** STYLE.

METROPOLITAN SCENOGRAPHIES

A FASCINATING
PROPOSAL INFUSED
WITH METROPOLITAN
SUGGESTIONS.
THE SMOKY COLOR
PALETTE, PLAYED
ON A SCALE OF
GREY HUES, BLACK,
BEIGE AND BLUE IS
ENRICHED WITH
LUMINOUS METAL
FINISHES.

## STRONG AND DISTINCTIVE CHARACTER

A MIX OF MATERIALS
ENHANCING THE
DUAL SOUL OF
THE COLLECTION:
METROPOLITAN
AND AMBITIOUS BUT
AT THE SAME TIME
COMFORTABLE
AND REFINED.

VINTAGE FEEL AND
METROPOLITAN
MOOD MEET IN
A COMBINATION
OF STYLES AND
MATERIALS. LIKE IN
THE FITZROY LINE,
WITH TRAVERTINE
AND BRASS FRAME
AND SMOKED GLASS
SHELVES: A MIX THAT
EPITOMIZES THE
INDUSTRIAL STYLE OF
THE COLLECTION.

## HOUNDSTOOTH, PRINCE OF WALES AND PINSTRIPES

THE SPIRIT OF THE
COLLECTION IS CONVEYED
IN THE FABRICS BY THE
DECORATIVE THEMES
INSPIRED BY MENSWEAR,
GIANFRANCO FERRÉ'
SIGNATURE ELEMENTS.
THESE ARE COMBINED
WITH THE USE OF LEATHER
AND NUBUCK, MATERIALS
WHICH LEND THE
SOFAS AND ARMCHAIRS
A WELCOMING AND
COMFORTABLE LOOK.

## **DETAILS MATTER**

PEARL ARMCHAIR: **AN ORIGINAL HOURGLASS-SHAPED** PIECE OF FURNITURE CHARACTERIZED BY THE ALTERNATION OF **COMPONENTS WITH CHROME-PLATED LONDON SMOKE GREY** AND GLOSSY FINISH. THE SEAT UPHOLSTERY WITH HOUNDSTOOTH **FABRIC ADDS A FASHION-INSPIRED CHARM AND AN** URBAN NOTE.