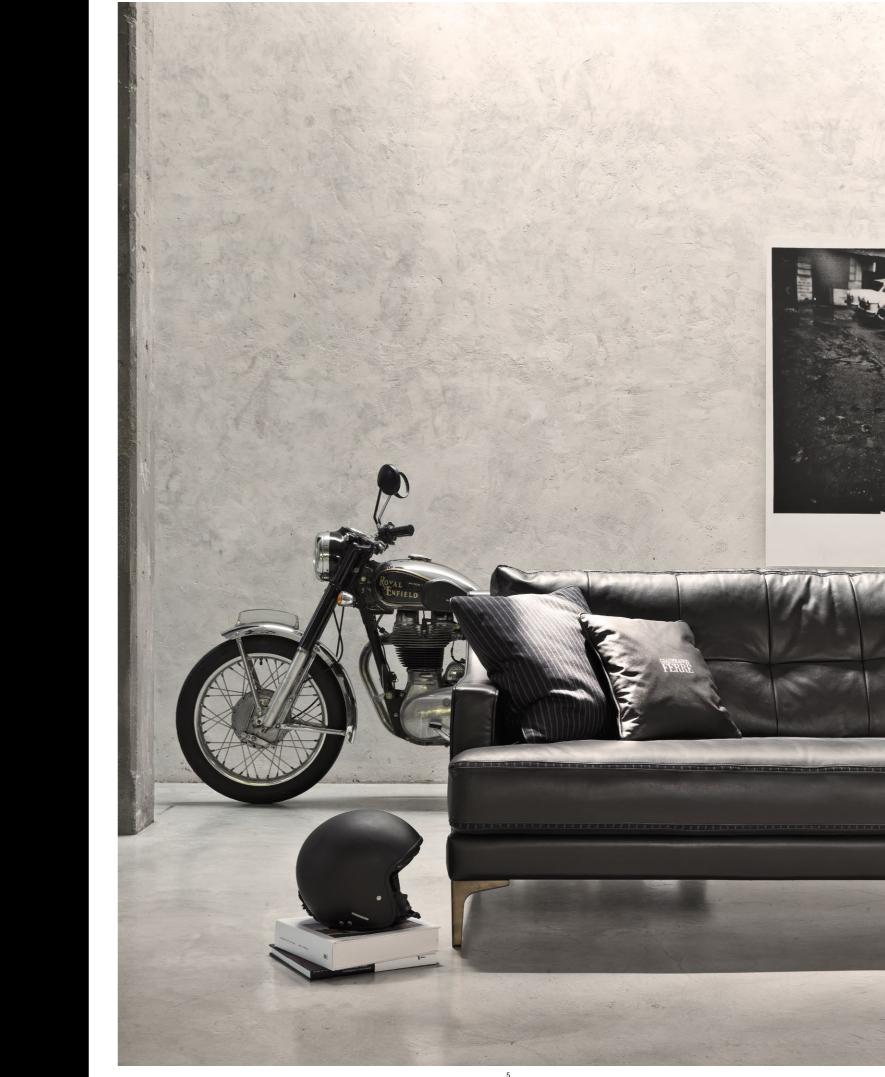

## STRONG AND DISTINCTIVE CHARACTER

A MIX OF MATERIALS
ENHANCING THE
DUAL SOUL OF
THE COLLECTION:
METROPOLITAN
AND AMBITIOUS BUT
AT THE SAME TIME
COMFORTABLE
AND REFINED.

VINTAGE FEEL AND
METROPOLITAN
MOOD MEET IN
A COMBINATION
OF STYLES AND
MATERIALS. LIKE IN
THE FITZROY LINE,
WITH TRAVERTINE
AND BRASS FRAME
AND SMOKED GLASS
SHELVES: A MIX THAT
EPITOMIZES THE
INDUSTRIAL STYLE OF
THE COLLECTION.

## HOUNDSTOOTH, PRINCE OF WALES AND PINSTRIPES

THE SPIRIT OF THE
COLLECTION IS CONVEYED
IN THE FABRICS BY THE
DECORATIVE THEMES
INSPIRED BY MENSWEAR,
GIANFRANCO FERRÉ'
SIGNATURE ELEMENTS.
THESE ARE COMBINED
WITH THE USE OF LEATHER
AND NUBUCK, MATERIALS
WHICH LEND THE
SOFAS AND ARMCHAIRS
A WELCOMING AND
COMFORTABLE LOOK.