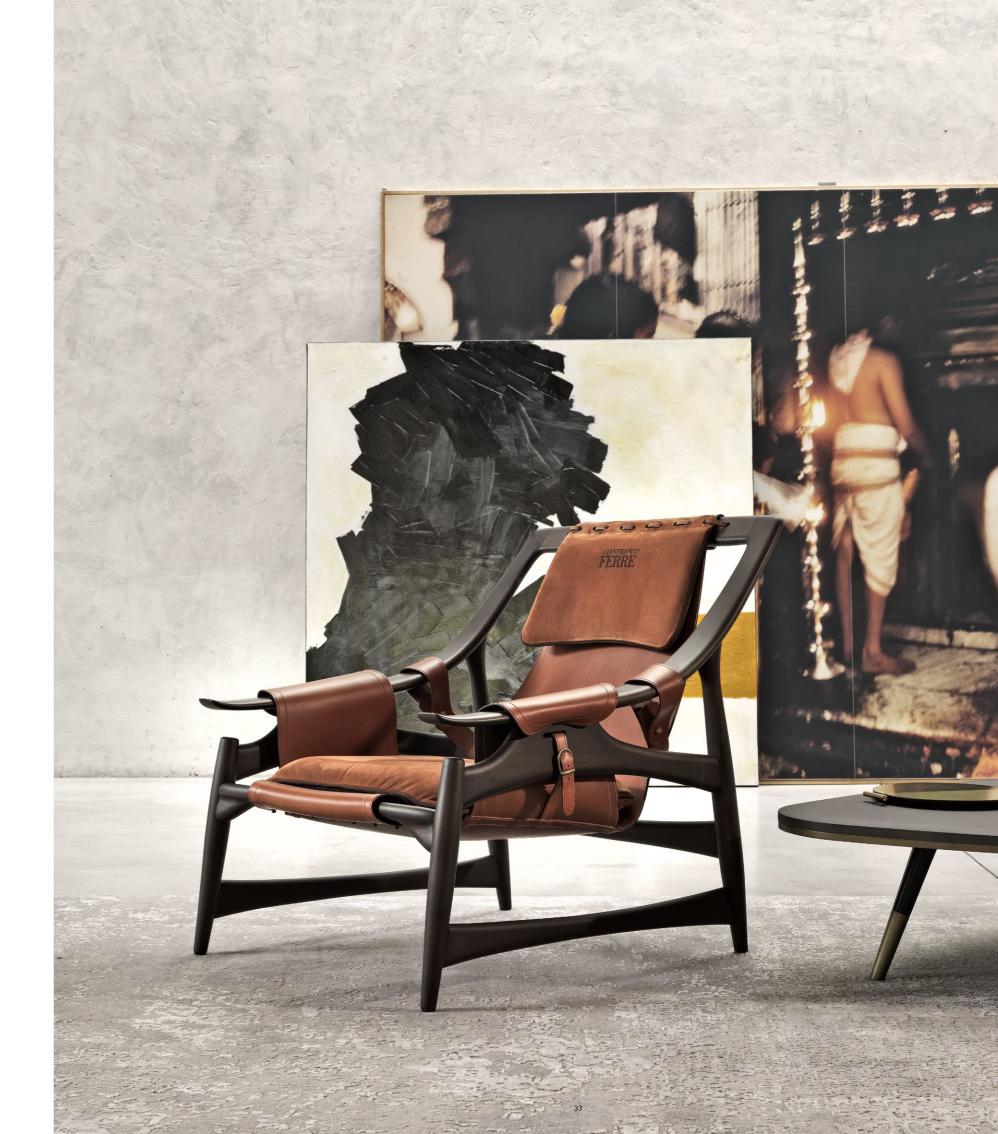

METROPOLITAN SCENOGRAPHIES

### GIANFRANCO FERRÉ HOME INTERIORS

URBAN ATMOSPHERES, CONTEMPORARY DESIGNS AND VINTAGE REFERENCES IN AN UNPRECEDENTED INTERPRETATION OF THE **METROPOLITAN** STYLE.

METROPOLITAN SCENOGRAPHIES

A FASCINATING
PROPOSAL INFUSED
WITH METROPOLITAN
SUGGESTIONS.
THE SMOKY COLOR
PALETTE, PLAYED
ON A SCALE OF
GREY HUES, BLACK,
BEIGE AND BLUE IS
ENRICHED WITH
LUMINOUS METAL
FINISHES.

## STRONG AND DISTINCTIVE CHARACTER

A MIX OF MATERIALS
ENHANCING THE
DUAL SOUL OF
THE COLLECTION:
METROPOLITAN
AND AMBITIOUS BUT
AT THE SAME TIME
COMFORTABLE
AND REFINED.

VINTAGE FEEL AND
METROPOLITAN
MOOD MEET IN
A COMBINATION
OF STYLES AND
MATERIALS. LIKE IN
THE FITZROY LINE,
WITH TRAVERTINE
AND BRASS FRAME
AND SMOKED GLASS
SHELVES: A MIX THAT
EPITOMIZES THE
INDUSTRIAL STYLE OF
THE COLLECTION.