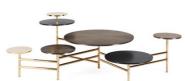

#### **CAMBERWELL**

CAM.232.A central table L 145 D 115 H 30 cm CAM.232.B

central table L 145 D 115 H 35 cm Curved top in tay wood tinted smoky grey or in Grey Cloudy onyx. Bronzed decorated profiles. Metal frame. Feet in black lacquered finishing with tips in bronzed wood.