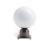

#### BUBBLE

BLE.632.A table lamp L 30 H 50 cm

cm Structure in steel. Shade in opaline glass.