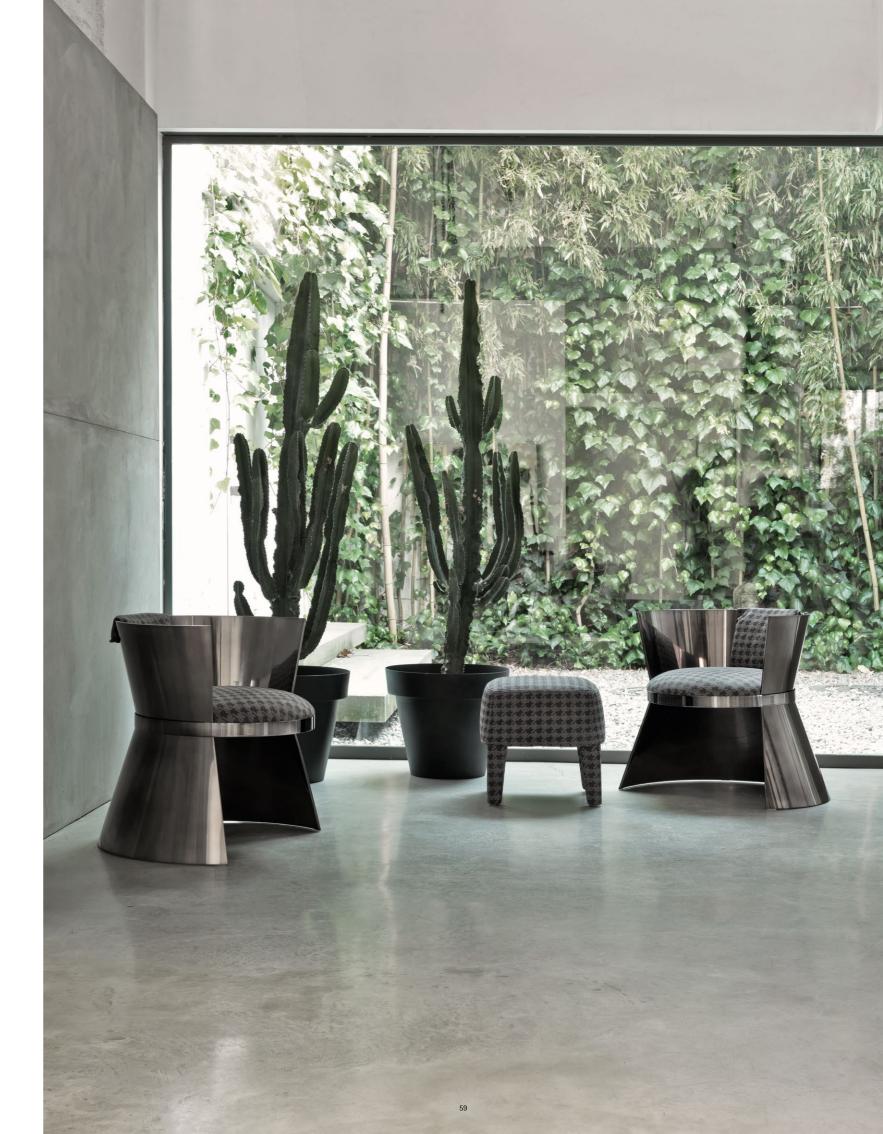

#### **PEARL**

PEA.221.A L 72 D 61 H 65 cm Structure in metal and foam. Upholstery in leather cat. B L15.02 Pied de Poule Tortora. Black chromed finishing.