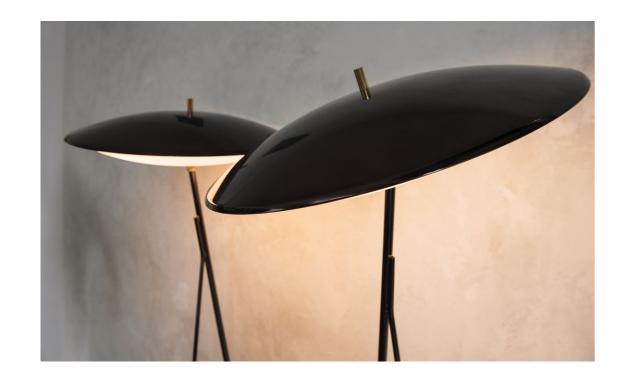

# A METROPOLITAN STYLES THAT COMES FROM THE UNION OF DIFFERENT MATERIALS

INSPIRED BY 50<sup>S</sup>
MID-CENTURY
MODERN LAMPS,
LAPA BOASTS A
SLENDER DESIGN
AND A RETRO-CHIC
CHARM. THE BLACK
CHROME FINISH AND
THE SHAPE OF THE
SHADES RECALLING
THE CYMBALS
CONTRIBUTE TO
EVOKE A TYPICAL
NEW YORK CITY JAZZ
AMBIENCE.

### **NOTES FROM A JAZZ CLUB**

#### LAPA

LAP.622.A floor lamp Ø 60 H 155 cm Structure in metal with black chrome finishing. Shade in white opaline glass with top in metal with black chrome finishing. Led light.