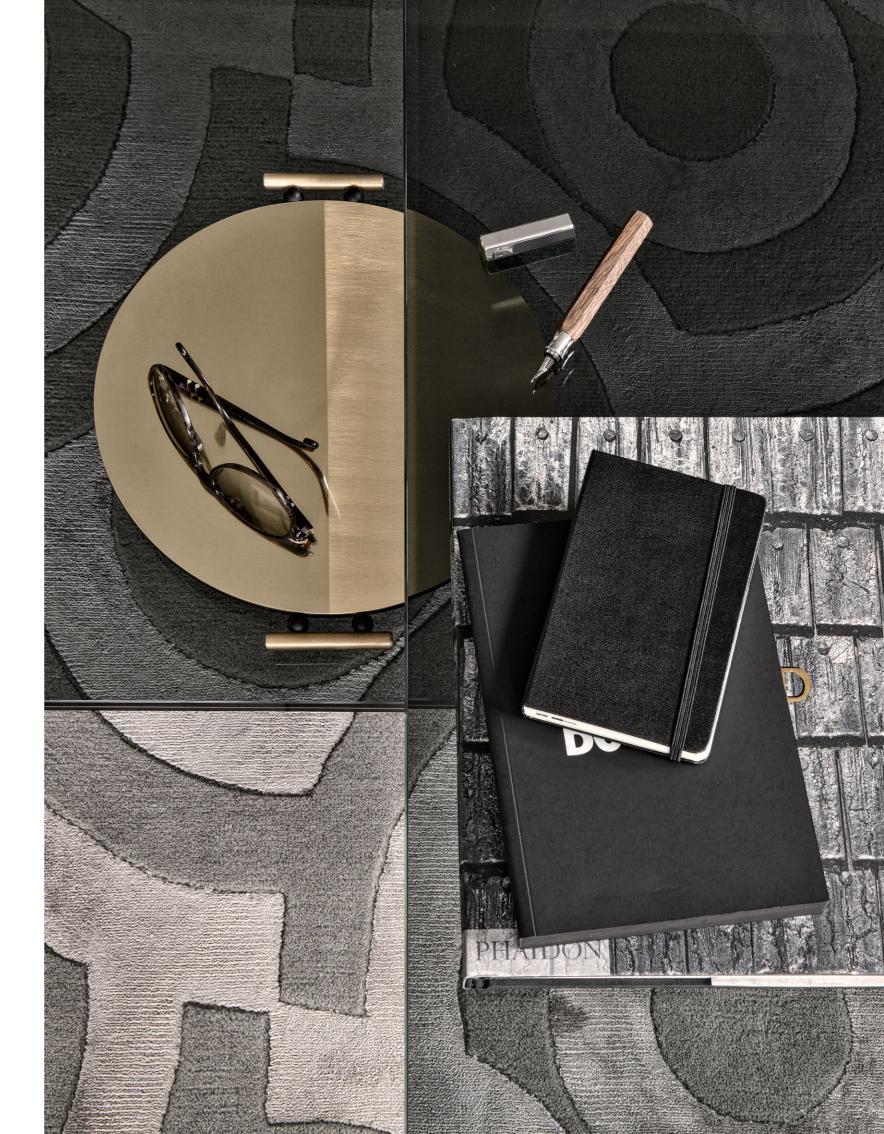

THE TRANSPARENCY
OF GLASS MEETS THE
USE OF DECORATIVE
THEMES INSPIRED
BY MENSWEAR,
SIGNATURE
ELEMENTS OF THE
BRAND'S CREATIVE
HERITAGE, LIKE THE
HOUNDSTOOTH
PATTERN THAT
CHARACTERIZES THE
ECHO PARK SMALL
TABLE.

### A BLEND OF TEXTURES AND FINISHES

WYNWOOD
SMOKED MIRROR
AND SMOKY
GRAY FINISH
FOR A TABLE
EXUDING TIMELESS
CHARM AND
METROPOLITAN
APPEAL.