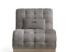

#### BONNIE\_2

BN2.221.A armchair L 80 D 105 H 78 cm Structure in beech wood and foam. Upholstery in fabric cat. A 19.06 and leather cat. A L02.05. Back feet in black lacquered finishing with tips in bronzed wood. Base in bronzed brass.

#### KALAMAJA

KAA.221.A L 75 D 80 H 83 cm Structure in solid beech wood tinted smoky grey. Upholstery in Brown Saddle leather. Cushions in leather cat. B L.08.09.

#### **KALLIO**

KAO.221.A L 105 D 96 H 76 cm Structure in beech wood and foam. Upholstery in leather cat. B L.08.01. Base in wood covered in leather.

#### LEITH

LEI.221.A L 89 D 100 H 70 cm Structure in beech wood and foam. Upholstery in fabric cat. C 19.02. Structural element in metal with bronzed finishing.

#### LOOP

L00.221.A armchair L 72 D 89 H 78 cm

Structure in beech wood and foam. Upholstery in fabric cat. A 19.03. Frame in metal. Arms and front legs in black rope. Back legs in black lacquered wood.

#### MACBETH

MAB.022.A armchair L 98 D 53 H 118 cm

Structure in steel and old-looking rattan. Cushion in fabric cat. B 18.55.

#### **PEARL**

PEA.221.A L 72 D 61 H 65 cm Structure in metal and foam. Upholstery in leather cat. B L15.02 Pied de Poule Tortora. Black chromed finishing.

#### SHERLOCK\_2

SH2.221.A armchair L 100 D 82 H 74 cm Structure in beech wood and foam. Upholstery in leather cat. B L08.07 and L08.10. Swivel base in metal with black chromed finishing.

#### SOHO

SOH.221.A L 140 D 100 H 68 cm Structure in beech wood and foam. Upholstery in fabric cat. A 19.04. Metal feet with black chromed finishing.