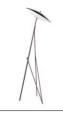

# A METROPOLITAN STYLES THAT COMES FROM THE UNION OF DIFFERENT MATERIALS

INSPIRED BY 50<sup>S</sup>
MID-CENTURY
MODERN LAMPS,
LAPA BOASTS A
SLENDER DESIGN
AND A RETRO-CHIC
CHARM. THE BLACK
CHROME FINISH AND
THE SHAPE OF THE
SHADES RECALLING
THE CYMBALS
CONTRIBUTE TO
EVOKE A TYPICAL
NEW YORK CITY JAZZ
AMBIENCE.

#### LAPA

LAP.622.A floor lamp Ø 60 H 155 cm Structure in metal with black chrome finishing. Shade in white opaline glass with top in metal with black chrome finishing. Led light.