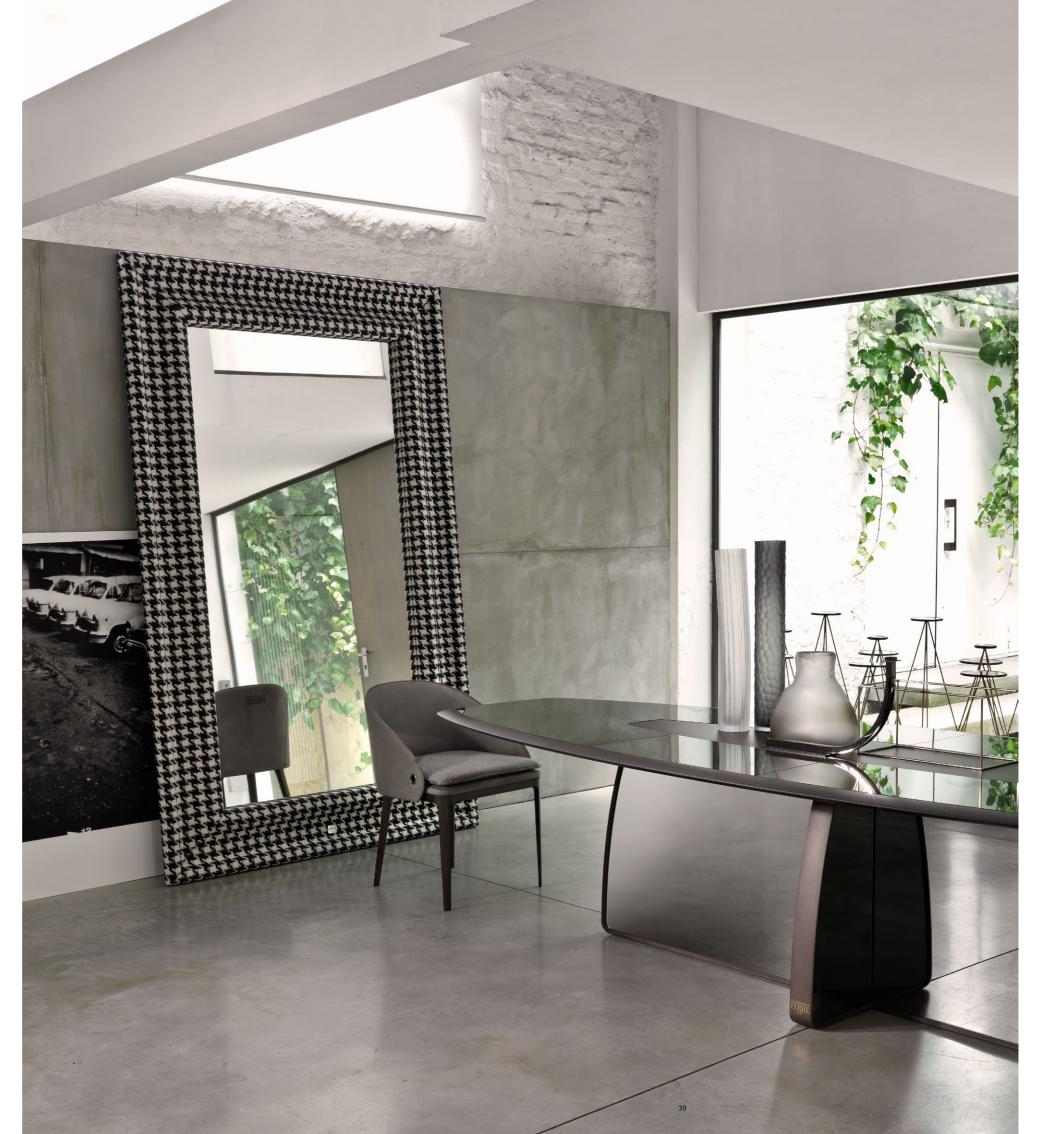

THE TRANSPARENCY
OF GLASS MEETS THE
USE OF DECORATIVE
THEMES INSPIRED
BY MENSWEAR,
SIGNATURE
ELEMENTS OF THE
BRAND'S CREATIVE
HERITAGE, LIKE THE
HOUNDSTOOTH
PATTERN THAT
CHARACTERIZES THE
ECHO PARK SMALL
TABLE.

## HOUNDSTOOTH, PRINCE OF WALES AND PINSTRIPES

THE SPIRIT OF THE
COLLECTION IS CONVEYED
IN THE FABRICS BY THE
DECORATIVE THEMES
INSPIRED BY MENSWEAR,
GIANFRANCO FERRÉ'
SIGNATURE ELEMENTS.
THESE ARE COMBINED
WITH THE USE OF LEATHER
AND NUBUCK, MATERIALS
WHICH LEND THE
SOFAS AND ARMCHAIRS
A WELCOMING AND
COMFORTABLE LOOK.