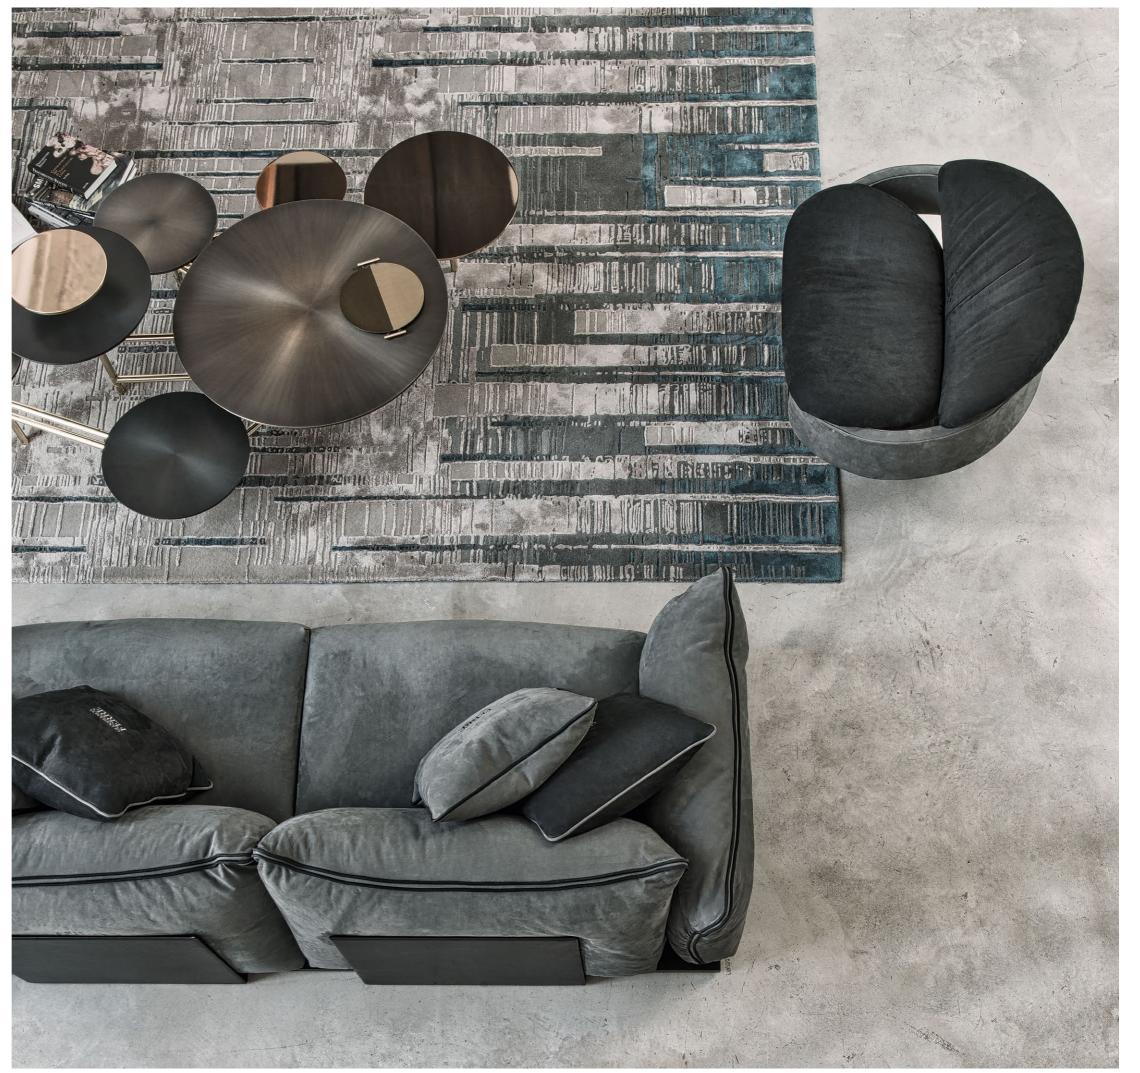

## STRONG AND DISTINCTIVE CHARACTER

A MIX OF MATERIALS
ENHANCING THE
DUAL SOUL OF
THE COLLECTION:
METROPOLITAN
AND AMBITIOUS BUT
AT THE SAME TIME
COMFORTABLE
AND REFINED.

VINTAGE FEEL AND
METROPOLITAN
MOOD MEET IN
A COMBINATION
OF STYLES AND
MATERIALS. LIKE IN
THE FITZROY LINE,
WITH TRAVERTINE
AND BRASS FRAME
AND SMOKED GLASS
SHELVES: A MIX THAT
EPITOMIZES THE
INDUSTRIAL STYLE OF
THE COLLECTION.

## HOUNDSTOOTH, PRINCE OF WALES AND PINSTRIPES

THE SPIRIT OF THE
COLLECTION IS CONVEYED
IN THE FABRICS BY THE
DECORATIVE THEMES
INSPIRED BY MENSWEAR,
GIANFRANCO FERRÉ'
SIGNATURE ELEMENTS.
THESE ARE COMBINED
WITH THE USE OF LEATHER
AND NUBUCK, MATERIALS
WHICH LEND THE
SOFAS AND ARMCHAIRS
A WELCOMING AND
COMFORTABLE LOOK.