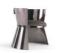

## **DETAILS MATTER**

PEARL ARMCHAIR: **AN ORIGINAL HOURGLASS-SHAPED** PIECE OF FURNITURE CHARACTERIZED BY THE ALTERNATION OF **COMPONENTS WITH CHROME-PLATED LONDON SMOKE GREY** AND GLOSSY FINISH. THE SEAT UPHOLSTERY WITH HOUNDSTOOTH **FABRIC ADDS A FASHION-INSPIRED CHARM AND AN** URBAN NOTE.

#### **PEARL**

PEA.221.A L 72 D 61 H 65 cm Structure in metal and foam. Upholstery in leather cat. B L15.02 Pied de Poule Tortora. Black chromed finishing.