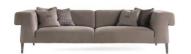

#### CLAPTON

CLA.211.B 3-seater sofa L 249 D 95 H 85 cm Structure in beech and foam. Upholstery in leather cat. B L.08.07 with double piping in leather cat. B L.08.10. External plates in metal upholstered in leather cat. A L.02.05. Base in black lacquered wood.

#### CLARK\_2

CL2.211.A 3-seater sofa L 270 D 95 H 80 cm

Structure in beech wood and foam. Upholstery in leather cat. A L.02.05. Double piping and inserts in fabric cat. C 14.04. Base in metal with black chromed finishing.

#### HIGHLANDER

HIG.211.A 3-seater sofa L 345 D 95 H 70 cm Structure in beech wood and foam. Upholstery in leather cat. B L08.07 and fabric cat. A 19.20. Feet in black lacquered finishing. Tips in bronzed wood.

#### SOHO

SOH.211.A 3-seater sofa L 270 D 105 H 68 cm Structure in beech wood and foam. Upholstery in leather cat. B L.08.08. Metal feet with black chromed finishing.