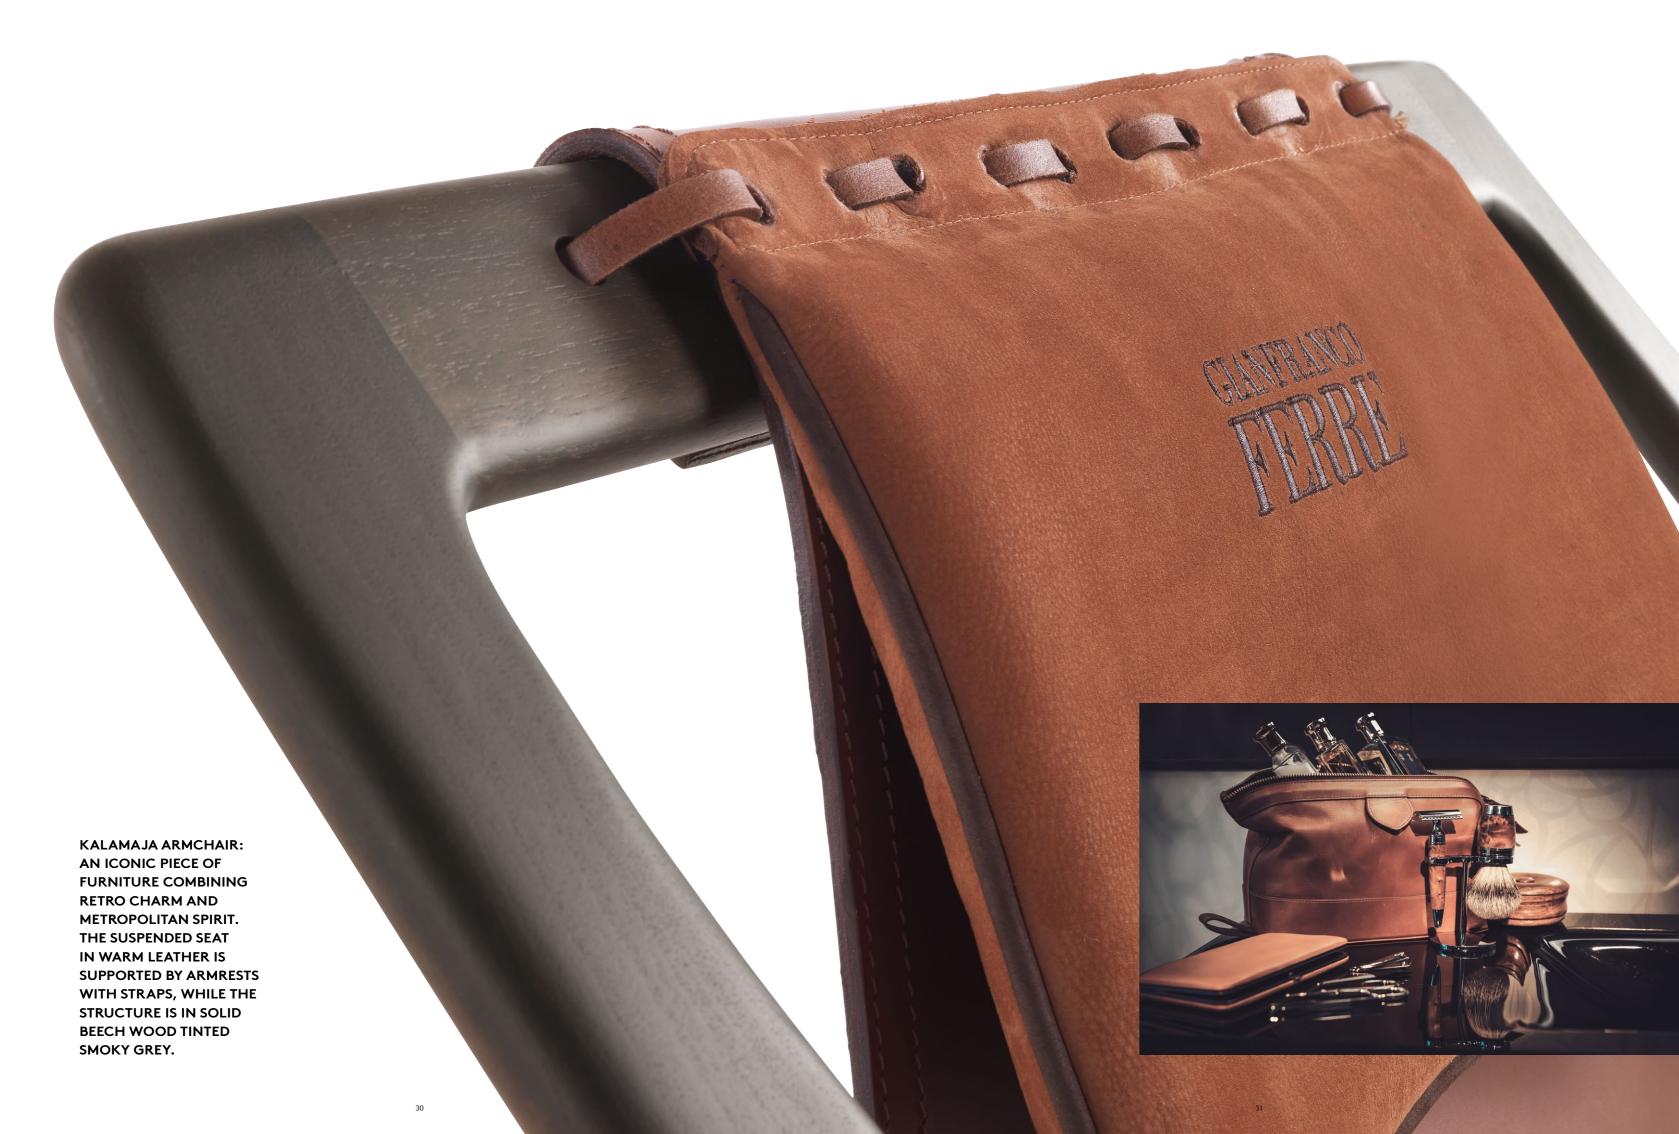

#### KALAMAJA

KAA.221.A L 75 D 80 H 83 cm Structure in solid beech wood tinted smoky grey. Upholstery in Brown Saddle leather. Cushions in leather cat. B L.08.09.