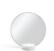

#### MOON

MON.526.A table mirror L 43 H 44 cm

Structure in multilayer poplar. Natural bevelled mirror. Base in white marble.