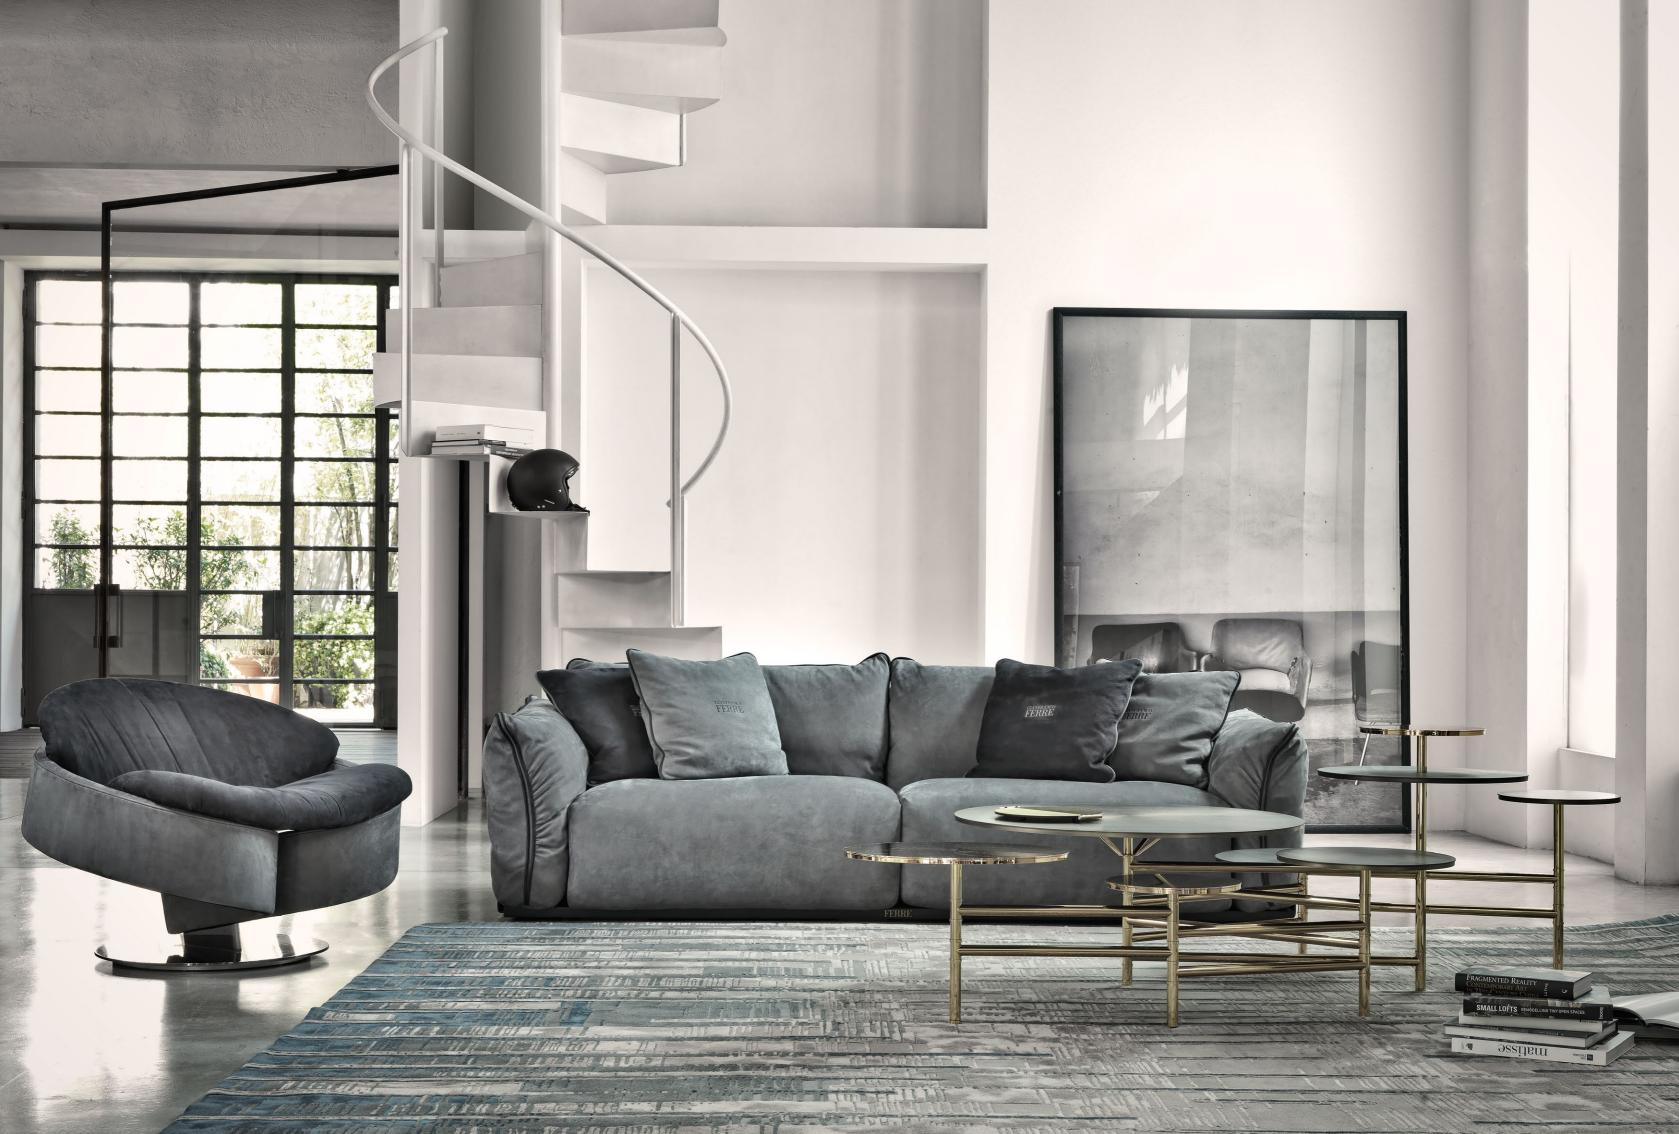

## STRONG AND DISTINCTIVE CHARACTER

A MIX OF MATERIALS
ENHANCING THE
DUAL SOUL OF
THE COLLECTION:
METROPOLITAN
AND AMBITIOUS BUT
AT THE SAME TIME
COMFORTABLE
AND REFINED.

VINTAGE FEEL AND
METROPOLITAN
MOOD MEET IN
A COMBINATION
OF STYLES AND
MATERIALS. LIKE IN
THE FITZROY LINE,
WITH TRAVERTINE
AND BRASS FRAME
AND SMOKED GLASS
SHELVES: A MIX THAT
EPITOMIZES THE
INDUSTRIAL STYLE OF
THE COLLECTION.

## HOUNDSTOOTH, PRINCE OF WALES AND PINSTRIPES

THE SPIRIT OF THE
COLLECTION IS CONVEYED
IN THE FABRICS BY THE
DECORATIVE THEMES
INSPIRED BY MENSWEAR,
GIANFRANCO FERRÉ'
SIGNATURE ELEMENTS.
THESE ARE COMBINED
WITH THE USE OF LEATHER
AND NUBUCK, MATERIALS
WHICH LEND THE
SOFAS AND ARMCHAIRS
A WELCOMING AND
COMFORTABLE LOOK.