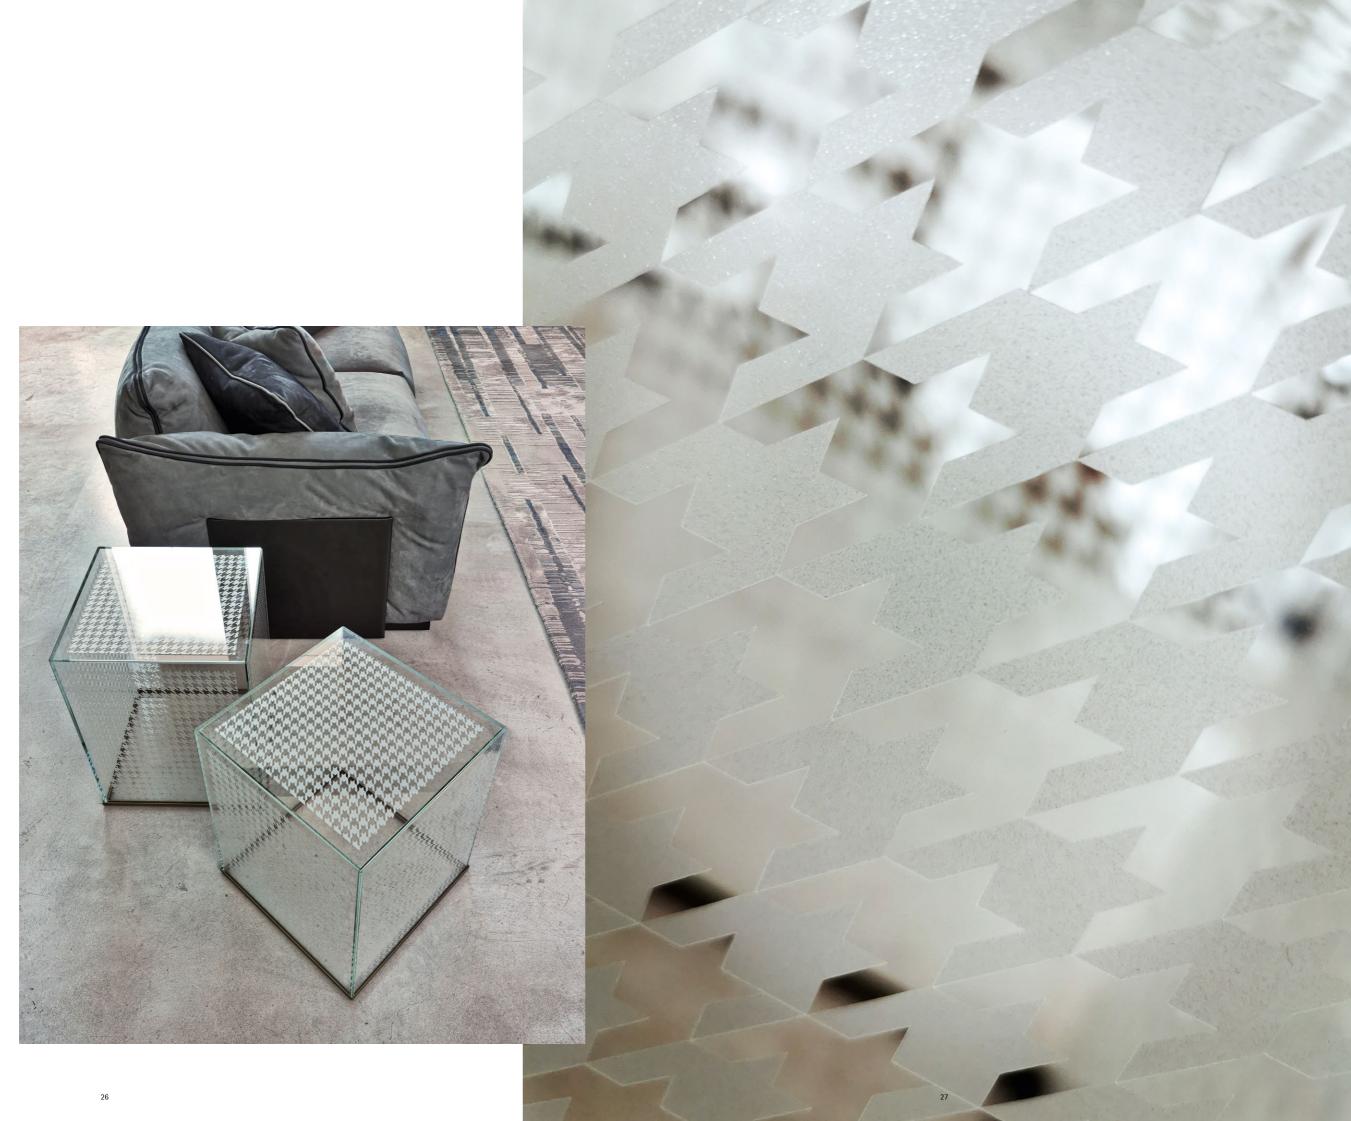

THE TRANSPARENCY
OF GLASS MEETS THE
USE OF DECORATIVE
THEMES INSPIRED
BY MENSWEAR,
SIGNATURE
ELEMENTS OF THE
BRAND'S CREATIVE
HERITAGE, LIKE THE
HOUNDSTOOTH
PATTERN THAT
CHARACTERIZES THE
ECHO PARK SMALL
TABLE.

#### **ECHO PARK**

ECP.231.A side table L 40 D 40 H 50 cm Structure in extra clear glass. Top and sides with Pied De Poule decoration. Base in glossy metal.