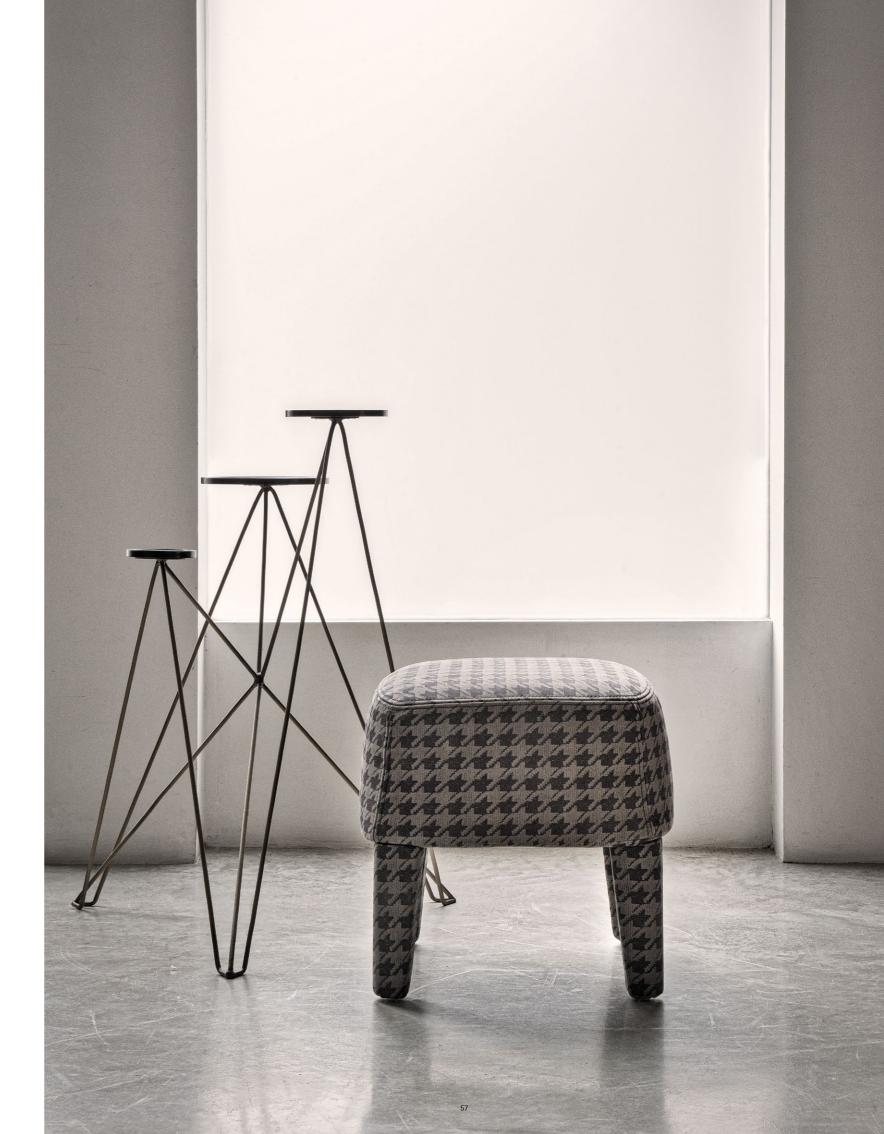

STRUCTURE.

### A BLEND OF TEXTURES AND FINISHES











WYNWOOD
SMOKED MIRROR
AND SMOKY
GRAY FINISH
FOR A TABLE
EXUDING TIMELESS
CHARM AND
METROPOLITAN
APPEAL.







## HOUNDSTOOTH, PRINCE OF WALES AND PINSTRIPES

THE SPIRIT OF THE
COLLECTION IS CONVEYED
IN THE FABRICS BY THE
DECORATIVE THEMES
INSPIRED BY MENSWEAR,
GIANFRANCO FERRÉ'
SIGNATURE ELEMENTS.
THESE ARE COMBINED
WITH THE USE OF LEATHER
AND NUBUCK, MATERIALS
WHICH LEND THE
SOFAS AND ARMCHAIRS
A WELCOMING AND
COMFORTABLE LOOK.











FINE MARBLES, **PRECIOUS WOODS AND BRIGHT METALLIC** FINISHES. A SPECIAL COMBINATION OF MATERIALS **FOR A FURNITURE** PROPOSAL WITH A **METROPOLITAN AND** UNCONVENTIONAL CHARM, WHERE CRAFTSMANSHIP, **HIGH QUALITY** OF MATERIALS AND ATTENTION TO DETAILS MEET.

## **DETAILS MATTER**















PEARL ARMCHAIR: **AN ORIGINAL HOURGLASS-SHAPED** PIECE OF FURNITURE CHARACTERIZED BY THE ALTERNATION OF **COMPONENTS WITH CHROME-PLATED LONDON SMOKE GREY** AND GLOSSY FINISH. THE SEAT UPHOLSTERY WITH HOUNDSTOOTH **FABRIC ADDS A FASHION-INSPIRED CHARM AND AN** URBAN NOTE.

# A METROPOLITAN STYLES THAT COMES FROM THE UNION OF DIFFERENT MATERIALS





INSPIRED BY 50<sup>S</sup>
MID-CENTURY
MODERN LAMPS,
LAPA BOASTS A
SLENDER DESIGN
AND A RETRO-CHIC
CHARM. THE BLACK
CHROME FINISH AND
THE SHAPE OF THE
SHADES RECALLING
THE CYMBALS
CONTRIBUTE TO
EVOKE A TYPICAL
NEW YORK CITY JAZZ
AMBIENCE.

### **NOTES FROM A JAZZ CLUB**











#### CLAPTON



CLA.211.B 3-seater sofa L 249 D 95 H 85 cm Structure in beech and foam. Upholstery in leather cat. B L.08.07 with double piping in leather cat. B L.0